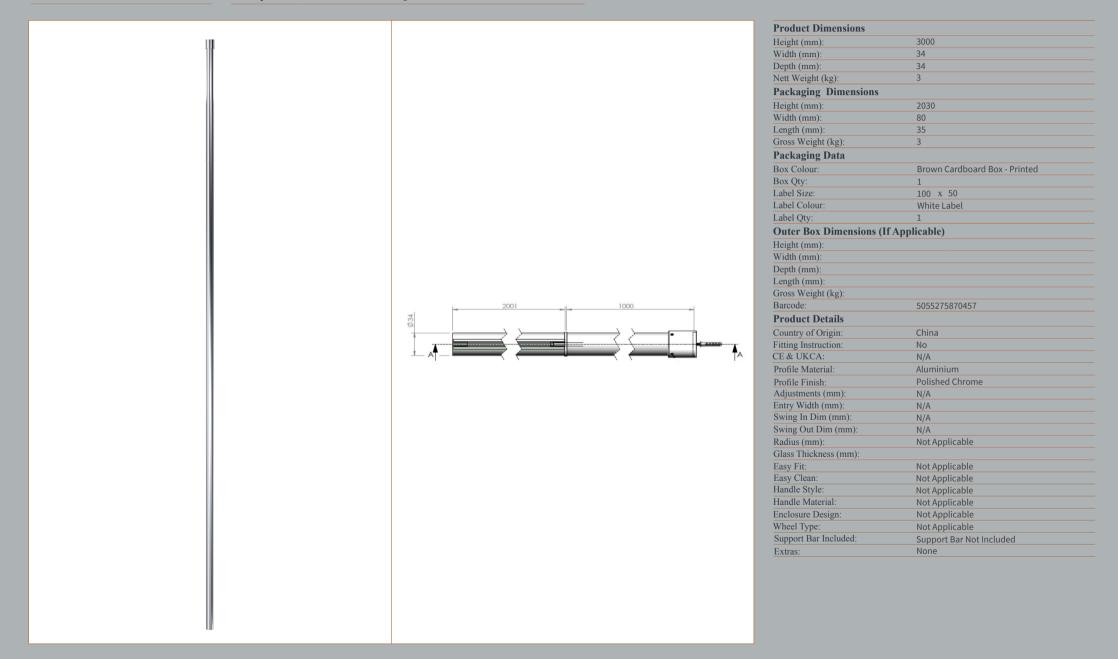

ROXOR

Sales Code: WRSF002

**Description:** 2/1M Wetroom Screen Ceiling Post Chrome