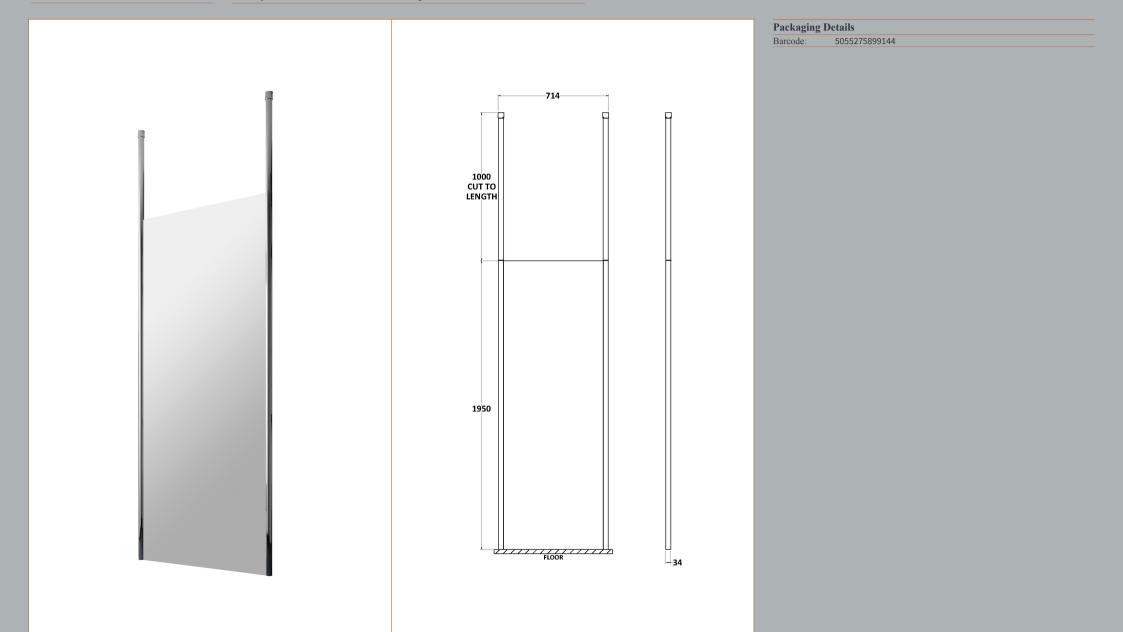

ROXOR

Sales Code: WRSF002

**Description:** 2/1M Wetroom Screen Ceiling Post Chrome