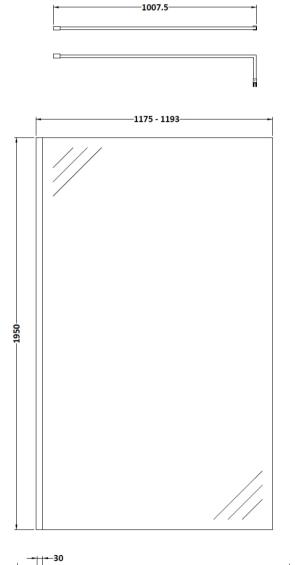

## TECHNICAL DATA SHEET

ROXOR

Sales Code: WRSB1200

m → 35

| Product Dimensions      |                               |
|-------------------------|-------------------------------|
| Height (mm):            | 1950                          |
| Width (mm):             | 1200                          |
| Depth (mm):             | 14                            |
| Nett Weight (kg):       | 50.4                          |
| Packaging Dimensions    |                               |
| Height (mm):            | 65                            |
| Width (mm):             | 1250                          |
| Length (mm):            | 2010                          |
| Gross Weight (kg):      | 50.4                          |
| Packaging Data          |                               |
| Box Colour:             | Brown Cardboard Box - Printed |
| Box Qty:                | 1                             |
| Label Size:             | 100 x 50                      |
| Label Colour:           | Not Applicable                |
| Label Qty:              | 0                             |
| Outer Box Dimensions (I | f Applicable)                 |
| Height (mm):            | ** /                          |
| Width (mm):             |                               |
| Depth (mm):             |                               |
| Length (mm):            |                               |
| Gross Weight (kg):      |                               |
| Barcode:                | 5055369007479                 |
| Product Details         |                               |
| Country of Origin:      | China                         |
| Fitting Instruction:    | No                            |
| CE & UKCA:              | Yes                           |
| Profile Material:       | Aluminium                     |
| Profile Finish:         | Polished Chrome               |
| Adjustments (mm):       | 1175mm-1193mm                 |
| Entry Width (mm):       | N/A                           |
| Swing In Dim (mm):      | N/A                           |
| Swing Out Dim (mm):     | N/A                           |
| Radius (mm):            | Not Applicable                |
| Glass Thickness (mm):   | 8                             |
| Easy Fit:               | No                            |
| Easy Clean:             | Yes                           |
| Handle Style:           | Not Applicable                |
| Handle Material:        | Not Applicable                |
| Enclosure Design:       | Frameless                     |
| Wheel Type:             | Not Applicable                |
| Support Bar Included:   | Support Bar Included          |
| Extras:                 | None                          |