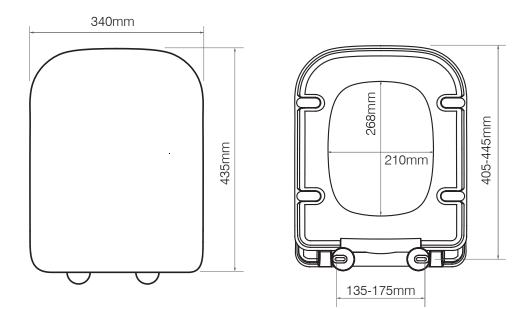

## DIMENSIONS

DIAGRAMS NOT TO SCALE | ALL DIMENSIONS IN MM TOLERANCE OF  $\pm$  2MM

\*Dimensions are subject to change, customers are advised to measure actual product before commencing installation.

| Key Dimensions Descriptions | Key Dimensions (mm) |
|-----------------------------|---------------------|
| Seat/Lid Front to Back      | 435mm               |
| Seat/Lid Left to Right      | 340mm               |
| Ring Hole Front to Back     | 268mm               |
| Ring Hole Left to Right     | 210mm               |
| Seat Overall Thickness      | 52mm                |