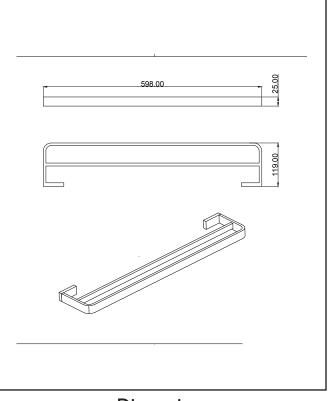

## PRODUCT DATA SHEET Napoli Gunmetal Double Towel Rail

Product Code: GUNACC-005

| Product Name                | GUNACC-005                 |
|-----------------------------|----------------------------|
|                             | Gunmetal Double Towel Rail |
| Product Decription          | Gunmetal Double Towel Rall |
| Product Transportation      |                            |
| Barcode                     | 5060964934433              |
| Contry of origin            | СН                         |
| Comodity code               | 8302500000                 |
| Product Mesurements         |                            |
| Product Weight (KG)         | 0.400                      |
| Product Width (mm)          | 598                        |
| Product Height (mm)         | 119                        |
| Product Depth (mm)          | 25                         |
| Product Length (mm)         | 0                          |
| Primary Packed Measurements |                            |
| Packaged Weight             | 0.425                      |
| Packed Length               | 120                        |
| Packed Width                | 600                        |
| Packed Height               | 30                         |
| Packaging Weights           |                            |
| Card (kg)                   | 0.25                       |
| Paper (kg)                  | 0                          |
| Wood (kg)                   | 0                          |
| Plastic (kg)                | 0                          |
| Compliance DOP              | N/a                        |

## LIFETIME GUARANTEE

We are confident in our products and we want our customer to be, we proudly give a lifetime guarantee on our taps and showers, further details can be found on our website. Dimensions (measurements in mm)