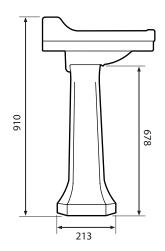

### **DIMENSIONS**

DIAGRAMS NOT TO SCALE | ALL DIMENSIONS IN MM TOLERANCE OF  $\pm$  5MM  ${\rm ALL\ PRODUCTS\ CONFORM\ TO\ BRITISH\ STANDARDS}$ 

\*Dimensions are subject to change, customers are advised to measure actual product before commencing installation.

#### Basin

| Key Dimensions Descriptions     | Key Dimensions (mm) |  |
|---------------------------------|---------------------|--|
| Internal Basin Depth            | 150mm               |  |
| Internal Basin Front to Back    | 280mm               |  |
| Internal Basin Left to Right    | 446mm               |  |
| Tap Ledge                       | 110mm               |  |
| Taphole Centre to Waste Centre  | 120mm               |  |
| Taphole Centre to Back of Basin | 80mm                |  |
| Waste Centre to Back of Basin   | 190mm               |  |
| Width of Basin                  | 550mm               |  |
| Depth of Basin                  | 470mm               |  |

#### Pedestal

| Key Dimensions Descriptions                         | Key Dimensions (mm) |
|-----------------------------------------------------|---------------------|
| Distance at Rear Base from Wall when Fitted MIN/MAX | 115mm               |
| Footprint Front to Back Depth                       | 230mm               |
| Footprint Outside Width Front                       | 255mm               |
| Footprint Outside Width Back                        | 280mm               |
| Cavity Width (Pipe Fit)                             | 95mm                |
| Cavity Depth (Pipe Fit)                             | 110mm               |
| Height Excluding Basin                              | 678mm               |