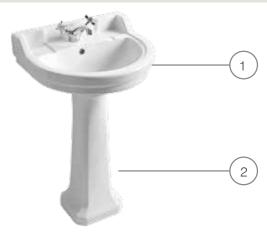

# ROPER RHODES®

| NO. | Description                 | Product Code | Fixings included | Gross Weight |
|-----|-----------------------------|--------------|------------------|--------------|
| 1   | Round 550mm 1Tap Hole Basin | H55SB        | YES              | 16KG         |
| 2   | Harrow Pedestal             | HPED         | YES              | 10KG         |