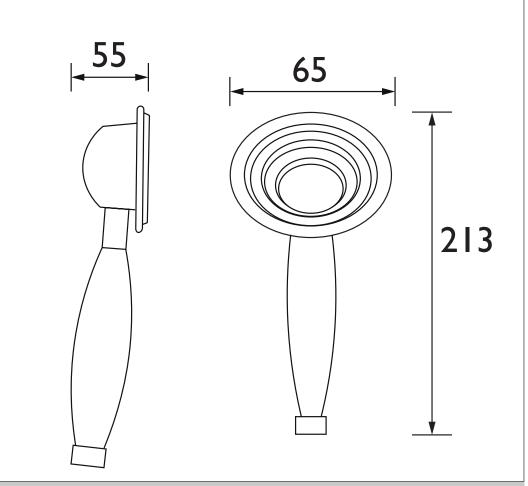

## Product Certifications:

For more products, visit our website: <a href="http://www.bristan.com">http://www.bristan.com</a>

| Dimensions | (measurements | ın | mm) | i |
|------------|---------------|----|-----|---|
|            |               |    |     |   |