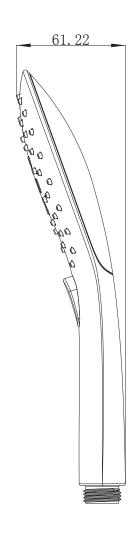

# HAND22 C

# Accessories Large round 3 function push button handset



| Main Construction Material:    | ABS Plastic  |  |
|--------------------------------|--------------|--|
| Connection Inlet:              | G 1/2"       |  |
| Contemporary or Traditional:   | Contemporary |  |
| Finish Colour:                 | Chrome       |  |
| Maximum Static Pressure: (bar) | 10           |  |
| Rub Clean Handset:             | Yes          |  |
| Working Pressure Range (bar):  | 0.1-5.0      |  |

## **Dimensions (measurements in mm)**

#### Features:

- Multi function, rub clean, antilimescale handset
- Chrome plated to BS EN 248

### Product Certifications:



For more Shower Accessories, please visit our website:







| Flow Rates (I/min)    |      |      |      |      |      |      |       |  |
|-----------------------|------|------|------|------|------|------|-------|--|
| System Pressure (bar) | 0.1  | 0.2  | 0.5  | 1    | 2    | 3    | 5     |  |
| HAND22 C              | 1.92 | 2.71 | 4.29 | 6.06 | 8.57 | 10.5 | 13.56 |  |

TECHNICAL DATA SHEET