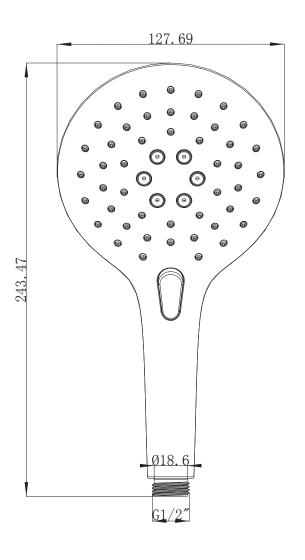

# HAND22 C

# Accessories Large round 3 function push button handset



| Main Construction Material:    | ABS Plastic  |  |
|--------------------------------|--------------|--|
| Connection Inlet:              | G 1/2"       |  |
| Contemporary or Traditional:   | Contemporary |  |
| Finish Colour:                 | Chrome       |  |
| Maximum Static Pressure: (bar) | 10           |  |
| Rub Clean Handset:             | Yes          |  |
| Working Pressure Range (bar):  | 0.1-5.0      |  |

## **Dimensions (measurements in mm)**

#### Features:

- Multi function, rub clean, antilimescale handset
- Chrome plated to BS EN 248

### Product Certifications:



For more Shower Accessories, please visit our website:







| Flow Rates (I/min)    |      |      |      |      |      |      |       |  |
|-----------------------|------|------|------|------|------|------|-------|--|
| System Pressure (bar) | 0.1  | 0.2  | 0.5  | 1    | 2    | 3    | 5     |  |
| HAND22 C              | 1.92 | 2.71 | 4.29 | 6.06 | 8.57 | 10.5 | 13.56 |  |

TECHNICAL DATA SHEET