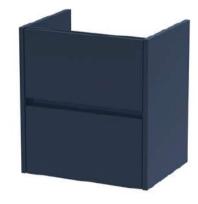

## TECHNICAL DATA SHEET

ROXOR

Sales Code: NPH1722

**Description:** 500 W/H 2-Drawer Unit (385 Deep)

| Product Dimensions       |                                |  |  |
|--------------------------|--------------------------------|--|--|
| Height (mm):             | 539                            |  |  |
| Width (mm):              | 500                            |  |  |
| Depth (mm):              | 385                            |  |  |
| Nett Weight (kg):        | 18.5                           |  |  |
| Packaging Dimensions     | 10.5                           |  |  |
| Height (mm):             | 560                            |  |  |
| Width (mm):              | 520                            |  |  |
| Depth (mm):              | 405                            |  |  |
| Gross Weight (kg):       | 19                             |  |  |
|                          | 1.7                            |  |  |
| Packaging Data           |                                |  |  |
| Box Colour:              | Brown Cardboard Box            |  |  |
| Box Qty:                 | 1                              |  |  |
| Label Size:              | 100 x 50                       |  |  |
| Label Colour:            | White Label                    |  |  |
| Label Qty:               | 2                              |  |  |
| Outer Box Dimensions (If | Applicable)                    |  |  |
| Height (mm):             |                                |  |  |
| Width (mm):              |                                |  |  |
| Depth (mm):              |                                |  |  |
| Gross Weight (kg):       |                                |  |  |
| Barcode:                 | 5056462696348                  |  |  |
| Product Details          |                                |  |  |
| Country of Origin:       | United Kingdom                 |  |  |
| Fitting Instruction:     | No                             |  |  |
| CE & UKCA:               | N/A                            |  |  |
| FSC Certified Materials: | Yes                            |  |  |
| Colour:                  | Electric Blue                  |  |  |
| Construction Method:     | Cam & Wood Dowel               |  |  |
| Construction Type:       | Rigid                          |  |  |
| Cabinet Finish:          | MFC Smooth Matt                |  |  |
| Fascia Finish:           | MFC Smooth Matt                |  |  |
| Cabinet Thickness (mm):  | 18                             |  |  |
| Fascia Thickness (mm):   | 18                             |  |  |
| Drawer Included:         | Yes                            |  |  |
| Drawer Type:             | 80mm High Metal S/C Inc Galler |  |  |
| No of Shelves:           | 0                              |  |  |
| Hinge Type:              | Not Applicable                 |  |  |
| Hinge Included:          | No                             |  |  |
| Adjustable Legs:         | No                             |  |  |
| Fixings Included:        | Yes                            |  |  |
| Handle Style:            | Not Applicable                 |  |  |
| Waste Shroud:            | Yes                            |  |  |
| Handle Included:         | No, Not Required               |  |  |
| Handle Type:             | Handless                       |  |  |