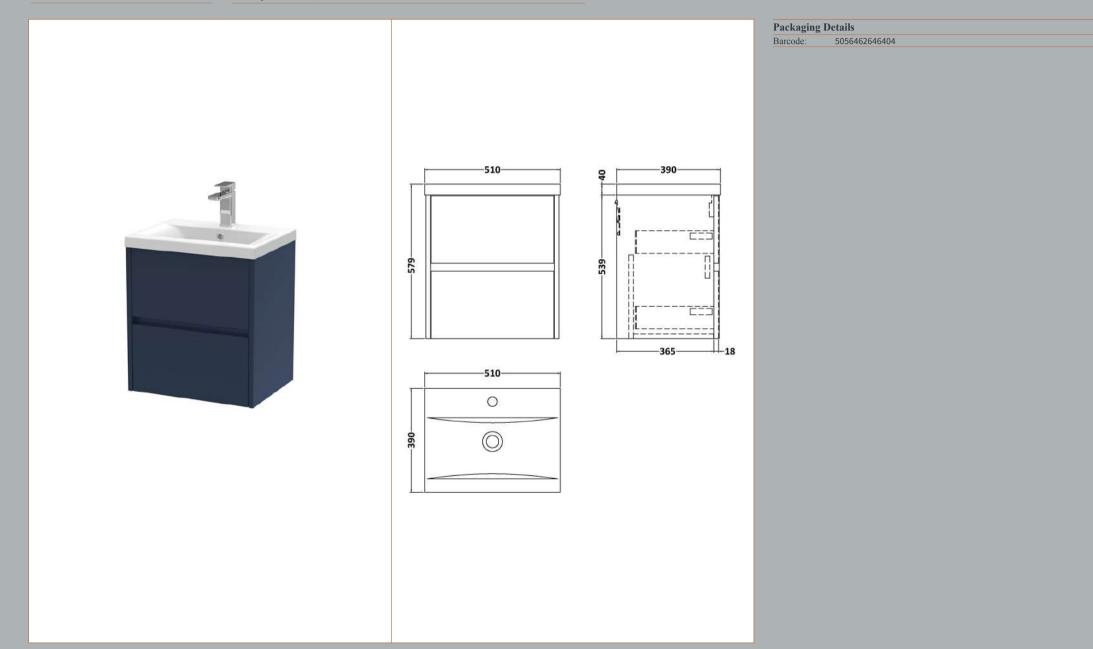

## TECHNICAL DATA SHEET

ROXOR

Sales Code: NPH1722

**Description:** 500 W/H 2-Drawer Unit (385 Deep)

| Product Dimensions       |                                |  |  |
|--------------------------|--------------------------------|--|--|
| Height (mm):             | 539                            |  |  |
| Width (mm):              | 500                            |  |  |
| Depth (mm):              | 385                            |  |  |
| Nett Weight (kg):        | 18.5                           |  |  |
| Packaging Dimensions     | 10.5                           |  |  |
| Height (mm):             | 560                            |  |  |
| Width (mm):              | 520                            |  |  |
| Depth (mm):              | 405                            |  |  |
| Gross Weight (kg):       | 19                             |  |  |
|                          | 1.7                            |  |  |
| Packaging Data           |                                |  |  |
| Box Colour:              | Brown Cardboard Box            |  |  |
| Box Qty:                 | 1                              |  |  |
| Label Size:              | 100 x 50                       |  |  |
| Label Colour:            | White Label                    |  |  |
| Label Qty:               | 2                              |  |  |
| Outer Box Dimensions (If | Applicable)                    |  |  |
| Height (mm):             |                                |  |  |
| Width (mm):              |                                |  |  |
| Depth (mm):              |                                |  |  |
| Gross Weight (kg):       |                                |  |  |
| Barcode:                 | 5056462696348                  |  |  |
| Product Details          |                                |  |  |
| Country of Origin:       | United Kingdom                 |  |  |
| Fitting Instruction:     | No                             |  |  |
| CE & UKCA:               | N/A                            |  |  |
| FSC Certified Materials: | Yes                            |  |  |
| Colour:                  | Electric Blue                  |  |  |
| Construction Method:     | Cam & Wood Dowel               |  |  |
| Construction Type:       | Rigid                          |  |  |
| Cabinet Finish:          | MFC Smooth Matt                |  |  |
| Fascia Finish:           | MFC Smooth Matt                |  |  |
| Cabinet Thickness (mm):  | 18                             |  |  |
| Fascia Thickness (mm):   | 18                             |  |  |
| Drawer Included:         | Yes                            |  |  |
| Drawer Type:             | 80mm High Metal S/C Inc Galler |  |  |
| No of Shelves:           | 0                              |  |  |
| Hinge Type:              | Not Applicable                 |  |  |
| Hinge Included:          | No                             |  |  |
| Adjustable Legs:         | No                             |  |  |
| Fixings Included:        | Yes                            |  |  |
| Handle Style:            | Not Applicable                 |  |  |
| Waste Shroud:            | Yes                            |  |  |
| Handle Included:         | No, Not Required               |  |  |
| Handle Type:             | Handless                       |  |  |