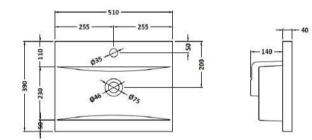

ROXOR

Sales Code: NVM012

**Description:** 500 Mid-Edged Basin 1 Th

| Product Dime        | nsions                                                                                |                |                               |  |  |
|---------------------|---------------------------------------------------------------------------------------|----------------|-------------------------------|--|--|
| Height (mm):        |                                                                                       | 180            |                               |  |  |
| Width (mm):         |                                                                                       | 510            |                               |  |  |
| Depth (mm):         |                                                                                       | 390            | 390                           |  |  |
| Nett Weight (kg)    | :                                                                                     | 10.54          |                               |  |  |
| Packaging Dir       | nensions                                                                              |                |                               |  |  |
| Height (mm):        |                                                                                       | 210            |                               |  |  |
| Width (mm):         |                                                                                       | 410            |                               |  |  |
| Depth (mm):         |                                                                                       | 530            |                               |  |  |
| Gross Weight (kg    | g):                                                                                   | 10.54          |                               |  |  |
| Packaging Dat       | ta                                                                                    |                |                               |  |  |
| Box Colour:         |                                                                                       | Brown Ca       | rdboard Box - Printed         |  |  |
| Box Qty:            |                                                                                       | 1              |                               |  |  |
| Label Size:         |                                                                                       | 100 x 50       |                               |  |  |
| Label Colour:       |                                                                                       | White Label    |                               |  |  |
| Label Qty:          |                                                                                       | 2              | 2                             |  |  |
| Outer Box Dir       | nensions (If Ap                                                                       | plicable)      |                               |  |  |
| Height (mm):        |                                                                                       |                |                               |  |  |
| Width (mm):         |                                                                                       |                |                               |  |  |
| Depth (mm):         |                                                                                       |                |                               |  |  |
| Gross Weight (kg    | g):                                                                                   |                |                               |  |  |
| Barcode:            |                                                                                       | 50553690       | 43446                         |  |  |
| Product Detai       | ls                                                                                    |                |                               |  |  |
| Country of Origin   | 1:                                                                                    | China          |                               |  |  |
| Fitting Instruction | n:                                                                                    | No             |                               |  |  |
| Certification: CE   | E & UKCA: No                                                                          | WRAS: N        | /A WRAS No: N/A               |  |  |
| Product Material:   |                                                                                       | Vitreous China |                               |  |  |
| Fixing Supplied:    |                                                                                       | No             |                               |  |  |
| Pans/Bidets:        | Trap Style: Not A                                                                     | Applicable     | Includes Seat: Not Applicable |  |  |
| Seats:              | Seat Type: Not A                                                                      | pplicable      | Material: Not Applicable      |  |  |
|                     | Function: Not Applicable Hinge Type: Not Applicable                                   |                |                               |  |  |
|                     | Hinge Material: N                                                                     | Not Applicab   | le                            |  |  |
| Cisterns:           | Operating Type:                                                                       | Not Applica    | blo Fittings: Not Applicable  |  |  |
| Cisterns:           | Operating Type: Not Applicable Fittings: Not Applicable<br>Lever Type: Not Applicable |                |                               |  |  |
|                     |                                                                                       | - pricuste     |                               |  |  |
| Basins:             | Tap Hole: One Ta                                                                      | aphole         | Chain Stay Hole: No           |  |  |
|                     | Template: Not Required                                                                |                | Waste Type Req: Slotted       |  |  |
|                     | Overflow Inc: Yes                                                                     |                | Overflow Cover: Yes           |  |  |
|                     | Inner Bowl Depth (mm): 125mm                                                          |                |                               |  |  |