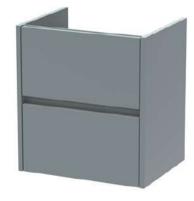

## TECHNICAL DATA SHEET

ROXOR

Sales Code: NPH2322

**Description:** 500 W/H 2-Drawer Unit (385 Deep)

| Product Dimensions       |                                |  |  |
|--------------------------|--------------------------------|--|--|
| Height (mm):             | 539                            |  |  |
| Width (mm):              | 500                            |  |  |
| Depth (mm):              | 385                            |  |  |
| Nett Weight (kg):        | 18.5                           |  |  |
| Packaging Dimensions     |                                |  |  |
| Height (mm):             | 560                            |  |  |
| Width (mm):              | 520                            |  |  |
| Depth (mm):              | 405                            |  |  |
| Gross Weight (kg):       | 19                             |  |  |
| Packaging Data           |                                |  |  |
| Box Colour:              | Brown Cardboard Box            |  |  |
| Box Qty:                 | 1                              |  |  |
| Label Size:              | 100 x 50                       |  |  |
| Label Colour:            | White Label                    |  |  |
| Label Oty:               | 2                              |  |  |
| Outer Box Dimensions (If | Applicable)                    |  |  |
| Height (mm):             | (ppheusic)                     |  |  |
| Width (mm):              |                                |  |  |
| Depth (mm):              |                                |  |  |
| Gross Weight (kg):       |                                |  |  |
| Barcode:                 | 5056462696331                  |  |  |
| Product Details          | 000010200001                   |  |  |
| Country of Origin:       | United Kingdom                 |  |  |
| Fitting Instruction:     | No                             |  |  |
| CE & UKCA:               | N/A                            |  |  |
| FSC Certified Materials: | Yes                            |  |  |
| Colour:                  | Monument Grey                  |  |  |
| Construction Method:     | Cam & Wood Dowel               |  |  |
| Construction Type:       | Rigid                          |  |  |
| Cabinet Finish:          | MFC Smooth Matt                |  |  |
| Fascia Finish:           | MFC Smooth Matt                |  |  |
| Cabinet Thickness (mm):  | 18                             |  |  |
| Fascia Thickness (mm):   | 18                             |  |  |
| Drawer Included:         | Yes                            |  |  |
| Drawer Type:             | 80mm High Metal S/C Inc Galler |  |  |
| No of Shelves:           | 0                              |  |  |
| Hinge Type:              | Not Applicable                 |  |  |
| Hinge Included:          | No                             |  |  |
| Adjustable Legs:         | No                             |  |  |
| Fixings Included:        | Yes                            |  |  |
| Handle Style:            | Not Applicable                 |  |  |
| Waste Shroud:            | Yes                            |  |  |
| Handle Included:         | No, Not Required               |  |  |
| Handle Type:             | Handless                       |  |  |