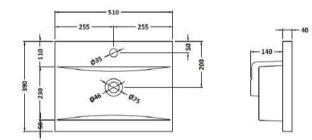

ROXOR

Sales Code: NVM012

**Description:** 500 Mid-Edged Basin 1 Th

| Product Dime         | nsions                                                                             |                               |                               |  |  |
|----------------------|------------------------------------------------------------------------------------|-------------------------------|-------------------------------|--|--|
| Height (mm):         |                                                                                    | 180                           |                               |  |  |
| Width (mm):          |                                                                                    | 510                           | 510                           |  |  |
| Depth (mm):          |                                                                                    | 390                           |                               |  |  |
| Nett Weight (kg):    |                                                                                    | 10.54                         | 10.54                         |  |  |
| Packaging Dir        | nensions                                                                           |                               |                               |  |  |
| Height (mm):         |                                                                                    | 210                           | 210                           |  |  |
| Width (mm):          |                                                                                    | 410                           | 410                           |  |  |
| Depth (mm):          |                                                                                    | 530                           |                               |  |  |
| Gross Weight (kg):   |                                                                                    | 10.54                         |                               |  |  |
| Packaging Dat        | ta                                                                                 |                               |                               |  |  |
| Box Colour:          |                                                                                    | Brown Cardboard Box - Printed |                               |  |  |
| Box Qty:             |                                                                                    | 1                             | 1                             |  |  |
| Label Size:          |                                                                                    | 100 x 50                      |                               |  |  |
| Label Colour:        |                                                                                    | White Lab                     | White Label                   |  |  |
| Label Qty:           |                                                                                    | 2                             |                               |  |  |
| Outer Box Dir        | nensions (If Ap                                                                    | plicable)                     |                               |  |  |
| Height (mm):         |                                                                                    |                               |                               |  |  |
| Width (mm):          |                                                                                    |                               |                               |  |  |
| Depth (mm):          |                                                                                    |                               |                               |  |  |
| Gross Weight (kg     | g):                                                                                |                               |                               |  |  |
| Barcode:             |                                                                                    | 50553690                      | 43446                         |  |  |
| Product Detai        | ls                                                                                 |                               |                               |  |  |
| Country of Origin    | 1:                                                                                 | China                         |                               |  |  |
| Fitting Instruction: |                                                                                    | No                            | No                            |  |  |
| Certification: CE    | E & UKCA: No                                                                       | WRAS: N                       | /A WRAS No: N/A               |  |  |
| Product Material:    |                                                                                    | Vitreous China                |                               |  |  |
| Fixing Supplied:     |                                                                                    | No                            |                               |  |  |
| Pans/Bidets:         | Trap Style: Not A                                                                  | Applicable                    | Includes Seat: Not Applicable |  |  |
| Seats:               | Seat Type: Not A                                                                   | pplicable                     | Material: Not Applicable      |  |  |
|                      | Function: Not Applicable Hinge Type: Not Applicable                                |                               |                               |  |  |
|                      | Hinge Material: Not Applicable                                                     |                               |                               |  |  |
| Cisterns:            | Operating Type:                                                                    | Not Applica                   | blo Fittings: Not Applicable  |  |  |
| Cisterns:            | Operating Type: Not Applicable Fittings: Not Applicable Lever Type: Not Applicable |                               |                               |  |  |
|                      |                                                                                    | - pricuste                    |                               |  |  |
| Basins:              | Tap Hole: One Ta                                                                   | aphole                        | Chain Stay Hole: No           |  |  |
|                      | Template: Not Required                                                             |                               | Waste Type Req: Slotted       |  |  |
|                      | Overflow Inc: Yes                                                                  |                               | Overflow Cover: Yes           |  |  |
|                      | Inner Bowl Depth (mm): 125mm                                                       |                               |                               |  |  |