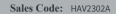

## TECHNICAL DATA SHEET





**Description:** 500 W/H 2-Drawer Unit & Basin 1



## TECHNICAL DATA SHEET

ROXOR

Sales Code: NPH2322

**Description:** 500 W/H 2-Drawer Unit (385 Deep)





| Product Dimensions       |                                |  |  |
|--------------------------|--------------------------------|--|--|
| Height (mm):             | 539                            |  |  |
| Width (mm):              | 500                            |  |  |
| Depth (mm):              | 385                            |  |  |
| Nett Weight (kg):        | 18.5                           |  |  |
| Packaging Dimensions     |                                |  |  |
| Height (mm):             | 560                            |  |  |
| Width (mm):              | 520                            |  |  |
| Depth (mm):