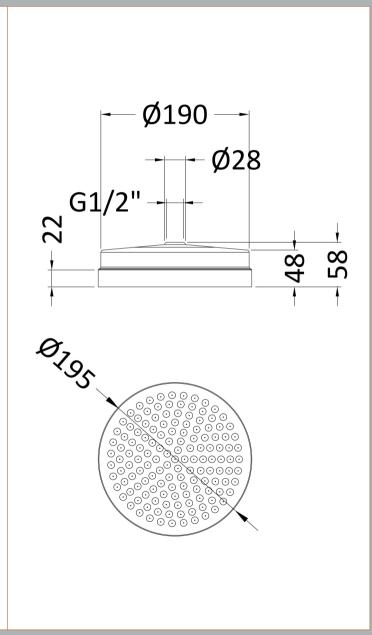

Sales Code: HEAD01 Description: Fixed Head 200mm Diameter

| <b>Product Dimensions</b>        |                     |
|----------------------------------|---------------------|
| Length (mm):                     |                     |
| Width (mm):                      | 195                 |
| Height (mm):                     | 55                  |
| Depth (mm):                      | 195                 |
| Nett Weight (kg):                | 1                   |
| <b>Packaging Dimensions</b>      |                     |
| Length (mm):                     | 210                 |
| Width (mm):                      | 205                 |
| Height (mm):                     |                     |
| Gross Weight (kg):               | 1                   |
| Packaging Data                   |                     |
| Box Colour:                      | White Cardboard Box |
| Box Qty:                         | 1                   |
| Label Size:                      | 100 x 50            |
| Label Colour:                    | White Label         |
| Label Qty:                       | 2                   |
|                                  | <del>_</del>        |
| Outer Box Dimensions (If         | Аррисавіе)          |
| Length (mm):                     | 000                 |
| Width (mm):                      | 220                 |
| Height (mm):                     | 385                 |
| Depth (mm):                      | 430                 |
| Gross Weight (kg):               | 12                  |
| Barcode:                         | 5055146185611       |
| Product Details                  |                     |
| Country of Origin:               | China               |
| Fitting Instruction:             | No                  |
| Product Material:                | Brass               |
| Mount Type:                      | Wall, Surface       |
| Outlet Elbow Supplied:           | No                  |
| Easy Clean:                      |                     |
| Head Included:                   | Yes                 |
| Handset Included:                | No                  |
| Body Jets Included:              | Not Applicable      |
| No of Body Jets:                 |                     |
| Operating Pressure (bar):        | 0.5                 |
| Valve/Cartridge Type:            | Not Applicable      |
| Flow Rates (L/min): 0.1 bar: N/A |                     |
| TMV2 Approved: No                | Approval No: N/A    |
| TMV3 Approved: No                | Approval No: N/A    |
| WRAS Approved: No                | Approval No: N/A    |
| Head Function:                   | Single              |
| Handset Function:                |                     |
| Body Jet Info:                   | Not Applicable      |
| Pipe Size:                       | Not Applicable      |
| Pipe Centres:                    | Not Applicable      |
| Colour/Finish:                   | Chrome              |
| Hose Included:                   |                     |
| No. of Outlets:                  | N/A                 |