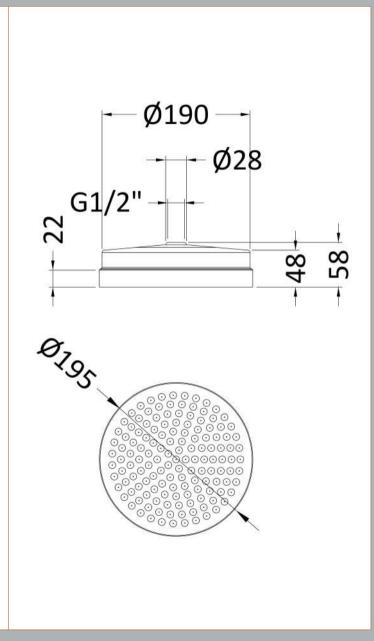

Sales Code: HEAD01 Description: Fixed Head 200mm Diameter

| Product Dimensions                       |                                         |
|------------------------------------------|-----------------------------------------|
| Length (mm):                             |                                         |
| Width (mm):                              | 195                                     |
| Height (mm):                             | 55                                      |
| Depth (mm):                              | 195                                     |
| Nett Weight (kg):                        | 1                                       |
| Packaging Dimensions                     |                                         |
| Length (mm):                             | 210                                     |
| Width (mm):                              | 205                                     |
| Height (mm):                             | 60                                      |
| Gross Weight (kg):                       | 1                                       |
| Packaging Data                           |                                         |
| Box Colour:                              | White Cardboard Box                     |
| Box Qty:                                 | 0                                       |
| Label Size:                              | 0 x 0                                   |
| Label Colour:                            | White Label                             |
| Label Qty:                               | 0                                       |
| Outer Box Dimensions (If Applic          | able)                                   |
| Length (mm):                             |                                         |
| Width (mm):                              | 220                                     |
| Height (mm):                             | 385                                     |
| Depth (mm):                              | 430                                     |
| Gross Weight (kg):                       | 12                                      |
| Barcode:                                 | 5055146185611                           |
| Product Details                          |                                         |
| Country of Origin:                       | China                                   |
| Fitting Instruction:                     | Yes                                     |
| Product Material:                        | Brass                                   |
| Mount Type:                              | Wall                                    |
| Outlet Elbow Supplied:                   | No                                      |
| Easy Clean:                              |                                         |
| Head Included:                           | Yes                                     |
| Handset Included:                        | No                                      |
| Body Jets Included:                      | Not Applicable                          |
| No of Body Jets:                         |                                         |
| Operating Pressure (bar):                | 0.5                                     |
| Valve/Cartridge Type:                    | Not Applicable                          |
| Flow Rates (L/min): 0.1 bar: N/A 0.5 bar | :: N/A 1 bar: N/A 2 bar: N/A 3 bar: N/A |
| ΓMV2 Approved: No                        | Approval No: N/A                        |
| TMV3 Approved: No                        | Approval No: N/A                        |
| WRAS Approved: No                        | Approval No: N/A                        |
| Head Function:                           | Single                                  |
| Handset Function:                        |                                         |
| Body Jet Info:                           | Not Applicable                          |
| Pipe Size:                               | Not Applicable                          |
| Pipe Centres:                            | Not Applicable                          |
| Colour/Finish:                           | Chrome                                  |
| Hose Included:                           |                                         |
| No. of Outlets:                          | N/A                                     |