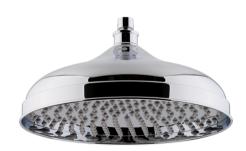

Sales Code: HEAD16 Description: 12" Apron Fixed Head 300mm Diameter

| Product Dimensions              |                          |
|---------------------------------|--------------------------|
| Length (mm):                    |                          |
| Width (mm):                     | 300                      |
| Height (mm):                    | 160                      |
| Depth (mm):                     | 300                      |
| Nett Weight (kg):               | 1.8                      |
| Packaging Dimensions            |                          |
| Length (mm):                    | 320                      |
| Width (mm):                     | 130                      |
| Height (mm):                    | 130                      |
| Gross Weight (kg):              | 2.07                     |
|                                 | 2.01                     |
| Packaging Data                  | WIN C. H. ID             |
| Box Colour:                     | White Cardboard Box      |
| Box Qty:                        | 1                        |
| Label Size:                     | 100 x 50                 |
| Label Colour:                   | White Label              |
| Label Qty:                      | 2                        |
| Outer Box Dimensions (If        | Applicable)              |
| Length (mm):                    |                          |
| Width (mm):                     | 660                      |
| Height (mm):                    | 330                      |
| Depth (mm):                     | 330                      |
| Gross Weight (kg):              | 10                       |
| Barcode:                        | 5055146185819            |
| Product Details                 |                          |
| Country of Origin:              | China                    |
| Fitting Instruction:            | No                       |
| Product Material:               | Brass                    |
| Mount Type:                     | Wall, Surface            |
| Outlet Elbow Supplied:          | No                       |
| Easy Clean:                     | No                       |
| Head Included:                  | Yes                      |
| Handset Included:               | No                       |
| Body Jets Included:             | Not Applicable           |
| No of Body Jets:                | Not Applicable           |
| Operating Pressure (bar):       | 0.5                      |
| Valve/Cartridge Type:           | Not Applicable           |
| Flow Rates (L/min): 0.1 bar: N/ |                          |
| TMV2 Approved: No               | Approval No: N/A         |
| TMV3 Approved: No               | Approval No: N/A         |
| WRAS Approved: No               | Approval No: N/A         |
| Head Function:                  | Single                   |
| Handset Function:               | Not Applicable           |
| Body Jet Info:                  | Not Applicable           |
| Pipe Size:                      | Not Applicable           |
| Pipe Centres:                   | N/A                      |
|                                 |                          |
| *                               | Chrome                   |
| Colour/Finish: Hose Included:   | Chrome<br>Not Applicable |