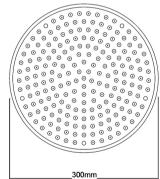

Sales Code: HEAD16 Description: 12" Apron Fixed Head 300mm Diameter

| Product Dimensions              |                          |
|---------------------------------|--------------------------|
| Length (mm):                    |                          |
| Width (mm):                     | 300                      |
| Height (mm):                    | 160                      |
| Depth (mm):                     | 300                      |
| Nett Weight (kg):               | 1.8                      |
| Packaging Dimensions            |                          |
| Length (mm):                    | 320                      |
| Width (mm):                     | 130                      |
| Height (mm):                    | 130                      |
| Gross Weight (kg):              | 2.07                     |
|                                 | 2.01                     |
| Packaging Data                  | WIN C. H. ID             |
| Box Colour:                     | White Cardboard Box      |
| Box Qty:                        | 1                        |
| Label Size:                     | 100 x 50                 |
| Label Colour:                   | White Label              |
| Label Qty:                      | 2                        |
| Outer Box Dimensions (If        | Applicable)              |
| Length (mm):                    |                          |
| Width (mm):                     | 660                      |
| Height (mm):                    | 330                      |
| Depth (mm):                     | 330                      |
| Gross Weight (kg):              | 10                       |
| Barcode:                        | 5055146185819            |
| Product Details                 |                          |
| Country of Origin:              | China                    |
| Fitting Instruction:            | No                       |
| Product Material:               | Brass                    |
| Mount Type:                     | Wall, Surface            |
| Outlet Elbow Supplied:          | No                       |
| Easy Clean:                     | No                       |
| Head Included:                  | Yes                      |
| Handset Included:               | No                       |
| Body Jets Included:             | Not Applicable           |
| No of Body Jets:                | Not Applicable           |
| Operating Pressure (bar):       | 0.5                      |
| Valve/Cartridge Type:           | Not Applicable           |
| Flow Rates (L/min): 0.1 bar: N/ |                          |
| TMV2 Approved: No               | Approval No: N/A         |
| TMV3 Approved: No               | Approval No: N/A         |
| WRAS Approved: No               | Approval No: N/A         |
| Head Function:                  | Single                   |
| Handset Function:               | Not Applicable           |
| Body Jet Info:                  | Not Applicable           |
| Pipe Size:                      | Not Applicable           |
| Pipe Centres:                   | N/A                      |
|                                 |                          |
| *                               | Chrome                   |
| Colour/Finish: Hose Included:   | Chrome<br>Not Applicable |