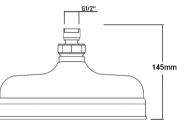

Sales Code: HEAD16 Description: 12" Apron Fixed Head 300mm Diameter

| Product Dimensions              |                          |
|---------------------------------|--------------------------|
| Length (mm):                    |                          |
| Width (mm):                     | 300                      |
| Height (mm):                    | 160                      |
| Depth (mm):                     | 300                      |
| Nett Weight (kg):               | 1.8                      |
| Packaging Dimensions            |                          |
| Length (mm):                    | 320                      |
| Width (mm):                     | 130                      |
| Height (mm):                    | 130                      |
| Gross Weight (kg):              | 2.07                     |
|                                 | 2.01                     |
| Packaging Data                  | WIN C. H. ID             |
| Box Colour:                     | White Cardboard Box      |
| Box Qty:                        | 1                        |
| Label Size:                     | 100 x 50                 |
| Label Colour:                   | White Label              |
| Label Qty:                      | 2                        |
| Outer Box Dimensions (If        | Applicable)              |
| Length (mm):                    |                          |
| Width (mm):                     | 660                      |
| Height (mm):                    | 330                      |
| Depth (mm):                     | 330                      |
| Gross Weight (kg):              | 10                       |
| Barcode:                        | 5055146185819            |
| Product Details                 |                          |
| Country of Origin:              | China                    |
| Fitting Instruction:            | No                       |
| Product Material:               | Brass                    |
| Mount Type:                     | Wall, Surface            |
| Outlet Elbow Supplied:          | No                       |
| Easy Clean:                     | No                       |
| Head Included:                  | Yes                      |
| Handset Included:               | No                       |
| Body Jets Included:             | Not Applicable           |
| No of Body Jets:                | Not Applicable           |
| Operating Pressure (bar):       | 0.5                      |
| Valve/Cartridge Type:           | Not Applicable           |
| Flow Rates (L/min): 0.1 bar: N/ |                          |
| TMV2 Approved: No               | Approval No: N/A         |
| TMV3 Approved: No               | Approval No: N/A         |
| WRAS Approved: No               | Approval No: N/A         |
| Head Function:                  | Single                   |
| Handset Function:               | Not Applicable           |
| Body Jet Info:                  | Not Applicable           |
| Pipe Size:                      | Not Applicable           |
| Pipe Centres:                   | N/A                      |
|                                 |                          |
| *                               | Chrome                   |
| Colour/Finish: Hose Included:   | Chrome<br>Not Applicable |