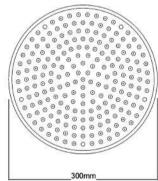

Sales Code: HEAD16 **Description:** 12" Apron Fixed Head 300mm Diameter

| Product Dimensions             |                     |
|--------------------------------|---------------------|
| Length (mm):                   |                     |
| Width (mm):                    | 300                 |
| Height (mm):                   | 160                 |
| Depth (mm):                    | 300                 |
| Nett Weight (kg):              | 1.8                 |
| Packaging Dimensions           |                     |
| Length (mm):                   | 320                 |
| Width (mm):                    | 130                 |
| Height (mm):                   | 320                 |
| Gross Weight (kg):             | 2.07                |
| Packaging Data                 | 2.01                |
| Box Colour:                    | White Cardboard Box |
|                                |                     |
| Box Qty:                       | 0<br>0 x 0          |
| Label Size:<br>Label Colour:   |                     |
|                                | White Label         |
| Label Qty:                     | 0                   |
| Outer Box Dimensions (I        | f Applicable)       |
| Length (mm):                   |                     |
| Width (mm):                    | 660                 |
| Height (mm):                   | 330                 |
| Depth (mm):                    | 330                 |
| Gross Weight (kg):             | 10                  |
| Barcode:                       | 5055146185819       |
| Product Details                |                     |
| Country of Origin:             | China               |
| Fitting Instruction:           | Yes                 |
| Product Material:              | Brass               |
| Mount Type:                    | Wall                |
| Outlet Elbow Supplied:         | No                  |
| Easy Clean:                    | No                  |
| Head Included:                 | Yes                 |
| Handset Included:              | No                  |
| Body Jets Included:            | Not Applicable      |
| No of Body Jets:               | Not Applicable      |
| Operating Pressure (bar):      | 0.5                 |
| Valve/Cartridge Type:          | Not Applicable      |
| Flow Rates (L/min): 0.1 bar: N |                     |
| TMV2 Approved: No              | Approval No: N/A    |
| TMV3 Approved: No              | Approval No: N/A    |
| WRAS Approved: No              | Approval No: N/A    |
| Head Function:                 | Single              |
| Handset Function:              | Not Applicable      |
| Body Jet Info:                 | Not Applicable      |
| Pipe Size:                     | Not Applicable      |
| Pipe Centres:                  | N/A                 |
| Colour/Finish:                 | Chrome              |
| Hose Included:                 | Not Applicable      |
| No. of Outlets:                | N/A                 |
| No. of Outlets:                | N/A                 |