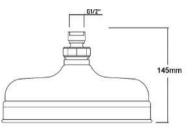

Sales Code: HEAD16 **Description:** 12" Apron Fixed Head 300mm Diameter

| Product Dimensions             |                     |
|--------------------------------|---------------------|
| Length (mm):                   |                     |
| Width (mm):                    | 300                 |
| Height (mm):                   | 160                 |
| Depth (mm):                    | 300                 |
| Nett Weight (kg):              | 1.8                 |
| Packaging Dimensions           |                     |
| Length (mm):                   | 320                 |
| Width (mm):                    | 130                 |
| Height (mm):                   | 320                 |
| Gross Weight (kg):             | 2.07                |
| Packaging Data                 | 2.01                |
| Box Colour:                    | White Cardboard Box |
|                                |                     |
| Box Qty:                       | 0<br>0 x 0          |
| Label Size:<br>Label Colour:   |                     |
|                                | White Label         |
| Label Qty:                     | 0                   |
| Outer Box Dimensions (I        | f Applicable)       |
| Length (mm):                   |                     |
| Width (mm):                    | 660                 |
| Height (mm):                   | 330                 |
| Depth (mm):                    | 330                 |
| Gross Weight (kg):             | 10                  |
| Barcode:                       | 5055146185819       |
| Product Details                |                     |
| Country of Origin:             | China               |
| Fitting Instruction:           | Yes                 |
| Product Material:              | Brass               |
| Mount Type:                    | Wall                |
| Outlet Elbow Supplied:         | No                  |
| Easy Clean:                    | No                  |
| Head Included:                 | Yes                 |
| Handset Included:              | No                  |
| Body Jets Included:            | Not Applicable      |
| No of Body Jets:               | Not Applicable      |
| Operating Pressure (bar):      | 0.5                 |
| Valve/Cartridge Type:          | Not Applicable      |
| Flow Rates (L/min): 0.1 bar: N |                     |
| TMV2 Approved: No              | Approval No: N/A    |
| TMV3 Approved: No              | Approval No: N/A    |
| WRAS Approved: No              | Approval No: N/A    |
| Head Function:                 | Single              |
| Handset Function:              | Not Applicable      |
| Body Jet Info:                 | Not Applicable      |
| Pipe Size:                     | Not Applicable      |
| Pipe Centres:                  | N/A                 |
| Colour/Finish:                 | Chrome              |
| Hose Included:                 | Not Applicable      |
| No. of Outlets:                | N/A                 |
| No. of Outlets:                | N/A                 |