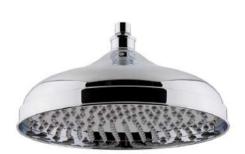

Sales Code: HEAD16 **Description:** 12" Apron Fixed Head 300mm Diameter

| Product Dimensions             |                     |
|--------------------------------|---------------------|
| Length (mm):                   |                     |
| Width (mm):                    | 300                 |
| Height (mm):                   | 160                 |
| Depth (mm):                    | 300                 |
| Nett Weight (kg):              | 1.8                 |
| Packaging Dimensions           |                     |
| Length (mm):                   | 320                 |
| Width (mm):                    | 130                 |
| Height (mm):                   | 320                 |
| Gross Weight (kg):             | 2.07                |
| Packaging Data                 | 2.01                |
| Box Colour:                    | White Cardboard Box |
|                                |                     |
| Box Qty:                       | 0<br>0 x 0          |
| Label Size:<br>Label Colour:   |                     |
|                                | White Label         |
| Label Qty:                     | 0                   |
| Outer Box Dimensions (I        | f Applicable)       |
| Length (mm):                   |                     |
| Width (mm):                    | 660                 |
| Height (mm):                   | 330                 |
| Depth (mm):                    | 330                 |
| Gross Weight (kg):             | 10                  |
| Barcode:                       | 5055146185819       |
| Product Details                |                     |
| Country of Origin:             | China               |
| Fitting Instruction:           | Yes                 |
| Product Material:              | Brass               |
| Mount Type:                    | Wall                |
| Outlet Elbow Supplied:         | No                  |
| Easy Clean:                    | No                  |
| Head Included:                 | Yes                 |
| Handset Included:              | No                  |
| Body Jets Included:            | Not Applicable      |
| No of Body Jets:               | Not Applicable      |
| Operating Pressure (bar):      | 0.5                 |
| Valve/Cartridge Type:          | Not Applicable      |
| Flow Rates (L/min): 0.1 bar: N |                     |
| TMV2 Approved: No              | Approval No: N/A    |
| TMV3 Approved: No              | Approval No: N/A    |
| WRAS Approved: No              | Approval No: N/A    |
| Head Function:                 | Single              |
| Handset Function:              | Not Applicable      |
| Body Jet Info:                 | Not Applicable      |
| Pipe Size:                     | Not Applicable      |
| Pipe Centres:                  | N/A                 |
| Colour/Finish:                 | Chrome              |
| Hose Included:                 | Not Applicable      |
| No. of Outlets:                | N/A                 |
| No. of Outlets:                | N/A                 |