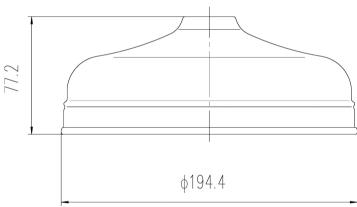

Sales Code: HEAD21 Description: 8" Apron Fixed Head 195mm Diameter

| <b>Product Dimensions</b>      |                                                  |
|--------------------------------|--------------------------------------------------|
| Length (mm):                   |                                                  |
| Width (mm):                    | 194                                              |
| Height (mm):                   | 77                                               |
| Depth (mm):                    | 194                                              |
| Nett Weight (kg):              | 0.3                                              |
| <b>Packaging Dimensions</b>    |                                                  |
| Length (mm):                   | 210                                              |
| Width (mm):                    | 200                                              |
| Height (mm):                   |                                                  |
| Gross Weight (kg):             | 0.8                                              |
| Packaging Data                 |                                                  |
| Box Colour:                    | White Cardboard Box                              |
| Box Oty:                       | 1                                                |
| Label Size:                    | 100 x 50                                         |
| Label Colour:                  | White Label                                      |
| Label Qty:                     | 2                                                |
|                                | <del></del>                                      |
| Outer Box Dimensions (I        | т Аррисавіе)                                     |
| Length (mm):                   |                                                  |
| Width (mm):                    | 225                                              |
| Height (mm):                   | 435                                              |
| Depth (mm):                    | 450                                              |
| Gross Weight (kg):             | 8                                                |
| Barcode:                       | 5055146185895                                    |
| <b>Product Details</b>         |                                                  |
| Country of Origin:             | China                                            |
| Fitting Instruction:           | No                                               |
| Product Material:              | Brass                                            |
| Mount Type:                    | Surface, Wall                                    |
| Outlet Elbow Supplied:         | No                                               |
| Easy Clean:                    | No                                               |
| Head Included:                 | Yes                                              |
| Handset Included:              | No                                               |
| Body Jets Included:            | Not Applicable                                   |
| No of Body Jets:               | Not Applicable                                   |
| Operating Pressure (bar):      | 0.5                                              |
| Valve/Cartridge Type:          | Not Applicable                                   |
| Flow Rates (L/min): 0.1 bar: N | /A 0.5 bar: N/A 1 bar: N/A 2 bar: N/A 3 bar: N/A |
| TMV2 Approved: No              | Approval No: N/A                                 |
| TMV3 Approved: No              | Approval No: N/A                                 |
| WRAS Approved: No              | Approval No: N/A                                 |
| Head Function:                 | Single                                           |
| Handset Function:              | Not Applicable                                   |
| Body Jet Info:                 | Not Applicable                                   |
| Pipe Size:                     | Not Applicable                                   |
| Pipe Centres:                  | N/A                                              |
| Colour/Finish:                 | Chrome                                           |
| Hose Included:                 | Not Applicable                                   |
| No. of Outlets:                | N/A                                              |
|                                |                                                  |