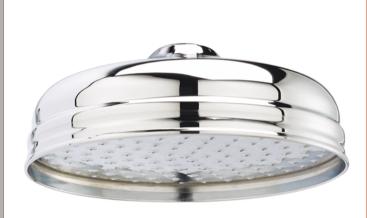

Sales Code: HEAD21 Description: 8" Apron Fixed Head 195mm Diameter

| <b>Product Dimensions</b>      |                                                  |
|--------------------------------|--------------------------------------------------|
| Length (mm):                   |                                                  |
| Width (mm):                    | 194                                              |
| Height (mm):                   | 77                                               |
| Depth (mm):                    | 194                                              |
| Nett Weight (kg):              | 0.3                                              |
| <b>Packaging Dimensions</b>    |                                                  |
| Length (mm):                   | 210                                              |
| Width (mm):                    | 200                                              |
| Height (mm):                   |                                                  |
| Gross Weight (kg):             | 0.8                                              |
| Packaging Data                 |                                                  |
| Box Colour:                    | White Cardboard Box                              |
| Box Oty:                       | 1                                                |
| Label Size:                    | 100 x 50                                         |
| Label Colour:                  | White Label                                      |
| Label Qty:                     | 2                                                |
|                                | <del></del>                                      |
| Outer Box Dimensions (I        | т Аррисавіе)                                     |
| Length (mm):                   |                                                  |
| Width (mm):                    | 225                                              |
| Height (mm):                   | 435                                              |
| Depth (mm):                    | 450                                              |
| Gross Weight (kg):             | 8                                                |
| Barcode:                       | 5055146185895                                    |
| <b>Product Details</b>         |                                                  |
| Country of Origin:             | China                                            |
| Fitting Instruction:           | No                                               |
| Product Material:              | Brass                                            |
| Mount Type:                    | Surface, Wall                                    |
| Outlet Elbow Supplied:         | No                                               |
| Easy Clean:                    | No                                               |
| Head Included:                 | Yes                                              |
| Handset Included:              | No                                               |
| Body Jets Included:            | Not Applicable                                   |
| No of Body Jets:               | Not Applicable                                   |
| Operating Pressure (bar):      | 0.5                                              |
| Valve/Cartridge Type:          | Not Applicable                                   |
| Flow Rates (L/min): 0.1 bar: N | /A 0.5 bar: N/A 1 bar: N/A 2 bar: N/A 3 bar: N/A |
| TMV2 Approved: No              | Approval No: N/A                                 |
| TMV3 Approved: No              | Approval No: N/A                                 |
| WRAS Approved: No              | Approval No: N/A                                 |
| Head Function:                 | Single                                           |
| Handset Function:              | Not Applicable                                   |
| Body Jet Info:                 | Not Applicable                                   |
| Pipe Size:                     | Not Applicable                                   |
| Pipe Centres:                  | N/A                                              |
| Colour/Finish:                 | Chrome                                           |
| Hose Included:                 | Not Applicable                                   |
| No. of Outlets:                | N/A                                              |
|                                |                                                  |