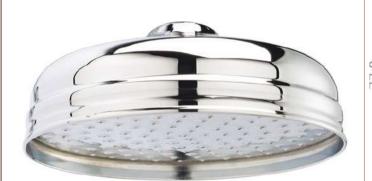

## TECHNICAL DATA SHEET

ROXOR

Sales Code: HEAD21

**Description:** 8" Apron Fixed Head 195mm Diameter

| Length (mm):                     |                     |
|----------------------------------|---------------------|
| Width (mm):                      | 194                 |
| Height (mm):                     | 77                  |
| Depth (mm):                      | 194                 |
| Nett Weight (kg):                | 0.3                 |
| Packaging Dimensions             |                     |
| Length (mm):                     | 210                 |
| Width (mm):                      | 200                 |
| Height (mm):                     | 80                  |
| Gross Weight (kg):               | 0.8                 |
|                                  | 0.8                 |
| Packaging Data                   |                     |
| Box Colour:                      | White Cardboard Box |
| Box Qty:                         | 0                   |
| Label Size:                      | 0 x 0               |
| Label Colour:                    | White Label         |
| Label Qty:                       | 0                   |
| Outer Box Dimensions (If A       | pplicable)          |
| Length (mm):                     |                     |
| Width (mm):                      | 225                 |
| Height (mm):                     | 435                 |
| Depth (mm):                      | 450                 |
| Gross Weight (kg):               | 8                   |
| Barcode:                         | 5055146185895       |
| Product Details                  |                     |
| Country of Origin:               | China               |
| Fitting Instruction:             | Yes                 |
| Product Material:                | Brass               |
| Mount Type:                      | Surface             |
| Outlet Elbow Supplied:           | No                  |
| Easy Clean:                      | No                  |
| Head Included:                   | Yes                 |
| Handset Included:                | No                  |
| Body Jets Included:              | Not Applicable      |
| No of Body Jets:                 | Not Applicable      |
| Operating Pressure (bar):        | 0.5                 |
| Valve/Cartridge Type:            | Not Applicable      |
| Flow Rates (L/min): 0.1 bar: N/A |                     |
| TMV2 Approved: No                | Approval No: N/A    |
| TMV3 Approved: No                | Approval No: N/A    |
| WRAS Approved: No                | Approval No: N/A    |
| Head Function:                   | Single              |
| Handset Function:                | Not Applicable      |
| Body Jet Info:                   | Not Applicable      |
| Pipe Size:                       | Not Applicable      |
| Pipe Centres:                    | N/A                 |
| Colour/Finish:                   | Chrome              |
| Hose Included:                   | Not Applicable      |
| No. of Outlets:                  | N/A                 |