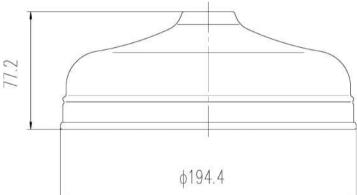

## TECHNICAL DATA SHEET

ROXOR

Sales Code: HEAD21

**Description:** 8" Apron Fixed Head 195mm Diameter

| Length (mm):                     |                     |
|----------------------------------|---------------------|
| Width (mm):                      | 194                 |
| Height (mm):                     | 77                  |
| Depth (mm):                      | 194                 |
| Nett Weight (kg):                | 0.3                 |
| Packaging Dimensions             |                     |
| Length (mm):                     | 210                 |
| Width (mm):                      | 200                 |
| Height (mm):                     | 80                  |
| Gross Weight (kg):               | 0.8                 |
|                                  | 0.8                 |
| Packaging Data                   |                     |
| Box Colour:                      | White Cardboard Box |
| Box Qty:                         | 0                   |
| Label Size:                      | 0 x 0               |
| Label Colour:                    | White Label         |
| Label Qty:                       | 0                   |
| Outer Box Dimensions (If A       | pplicable)          |
| Length (mm):                     |                     |
| Width (mm):                      | 225                 |
| Height (mm):                     | 435                 |
| Depth (mm):                      | 450                 |
| Gross Weight (kg):               | 8                   |
| Barcode:                         | 5055146185895       |
| Product Details                  |                     |
| Country of Origin:               | China               |
| Fitting Instruction:             | Yes                 |
| Product Material:                | Brass               |
| Mount Type:                      | Surface             |
| Outlet Elbow Supplied:           | No                  |
| Easy Clean:                      | No                  |
| Head Included:                   | Yes                 |
| Handset Included:                | No                  |
| Body Jets Included:              | Not Applicable      |
| No of Body Jets:                 | Not Applicable      |
| Operating Pressure (bar):        | 0.5                 |
| Valve/Cartridge Type:            | Not Applicable      |
| Flow Rates (L/min): 0.1 bar: N/A |                     |
| TMV2 Approved: No                | Approval No: N/A    |
| TMV3 Approved: No                | Approval No: N/A    |
| WRAS Approved: No                | Approval No: N/A    |
| Head Function:                   | Single              |
| Handset Function:                | Not Applicable      |
| Body Jet Info:                   | Not Applicable      |
| Pipe Size:                       | Not Applicable      |
| Pipe Centres:                    | N/A                 |
| Colour/Finish:                   | Chrome              |
| Hose Included:                   | Not Applicable      |
| No. of Outlets:                  | N/A                 |