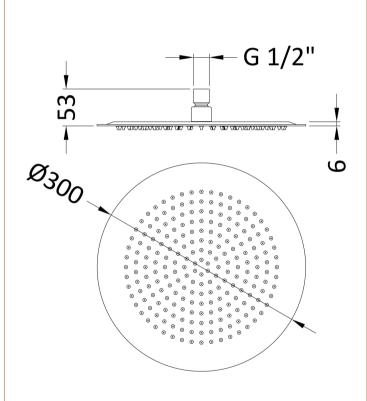

Sales Code: HEAD26 Description: Round Fixed Head 300mm Diameter

| Product Dimensions                       |                     |
|------------------------------------------|---------------------|
| Length (mm):                             |                     |
| Width (mm):                              | 300                 |
| Height (mm):                             | 53                  |
| Depth (mm):                              | 300                 |
| Nett Weight (kg):                        | 1                   |
| Packaging Dimensions                     |                     |
| Length (mm):                             | 330                 |
| Width (mm):                              | 330                 |
| Height (mm):                             |                     |
| Gross Weight (kg):                       | 1.32                |
| Packaging Data                           |                     |
| Box Colour:                              | White Cardboard Box |
| Box Qty:                                 | 1                   |
| Label Size:                              | 100 x 50            |
| Label Colour:                            | White Label         |
| Label Qty:                               | 2                   |
| Outer Box Dimensions (If Application)    |                     |
| Length (mm):                             |                     |
| Width (mm):                              | 335                 |
| Height (mm):                             | 320                 |
| Depth (mm):                              | 650                 |
| Gross Weight (kg):                       | 10                  |
| Barcode:                                 | 5055146185963       |
| Product Details                          |                     |
| Country of Origin:                       | China               |
| Fitting Instruction:                     | No                  |
| Product Material:                        | Stainless Steel     |
| Mount Type:                              | Wall, Surface       |
| Outlet Elbow Supplied:                   | No                  |
| Easy Clean:                              | Yes                 |
| Head Included:                           | Yes                 |
| Handset Included:                        | No                  |
| Body Jets Included:                      | Not Applicable      |
| No of Body Jets:                         | Not Applicable      |
| Operating Pressure (bar):                | 0.5                 |
| Valve/Cartridge Type:                    | Not Applicable      |
| Flow Rates (L/min): 0.1 bar: N/A 0.5 bar |                     |
|                                          | Approval No: N/A    |
|                                          | Approval No: N/A    |
| WRAS Approved: No                        | Approval No: N/A    |
| Head Function:                           | Single              |
| Handset Function:                        | Not Applicable      |
| Body Jet Info:                           | Not Applicable      |
| Pipe Size:                               | Not Applicable      |
| Pipe Centres:                            | N/A                 |
| Colour/Finish:                           | Chrome              |
| Hose Included:                           | Not Applicable      |
| No. of Outlets:                          | N/A                 |