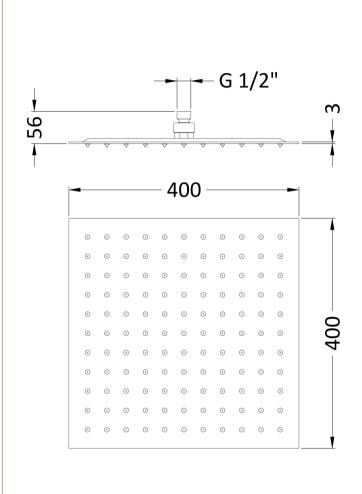

Sales Code: HEAD45 Description: Square Stainless Steel Shower Head 400mm

| Product Dimensions               |                                               |
|----------------------------------|-----------------------------------------------|
| Length (mm):                     |                                               |
| Width (mm):                      | 400                                           |
| Height (mm):                     | 56                                            |
| Depth (mm):                      | 400                                           |
| Nett Weight (kg):                | 3.02                                          |
| Packaging Dimensions             |                                               |
| Length (mm):                     | 440                                           |
| Width (mm):                      | 440                                           |
| Height (mm):                     |                                               |
| Gross Weight (kg):               | 4.39                                          |
| Packaging Data                   |                                               |
| Box Colour:                      | White Cardboard Box                           |
| Box Qty:                         | 1                                             |
| Label Size:                      | 100 x 50                                      |
| Label Colour:                    | White Label                                   |
| Label Qty:                       | 2                                             |
| Outer Box Dimensions (If A       | pplicable)                                    |
| Length (mm):                     |                                               |
| Width (mm):                      | 420                                           |
| Height (mm):                     | 340                                           |
| Depth (mm):                      | 440                                           |
| Gross Weight (kg):               | 18                                            |
| Barcode:                         | 5055369008933                                 |
| Product Details                  |                                               |
| Country of Origin:               | China                                         |
| Fitting Instruction:             | No                                            |
| Product Material:                | Stainless Steel                               |
| Mount Type:                      | Wall, Surface                                 |
| Outlet Elbow Supplied:           | No                                            |
| Easy Clean:                      | Yes                                           |
| Head Included:                   | Yes                                           |
| Handset Included:                | No                                            |
| Body Jets Included:              | Not Applicable                                |
| No of Body Jets:                 | Not Applicable                                |
| Operating Pressure (bar):        | 0.5                                           |
| Valve/Cartridge Type:            | Not Applicable                                |
| Flow Rates (L/min): 0.1 bar: N/A | 0.5 bar: N/A 1 bar: N/A 2 bar: N/A 3 bar: N/A |
| TMV2 Approved: No                | Approval No: N/A                              |
| TMV3 Approved: No                | Approval No: N/A                              |
| WRAS Approved: No                | Approval No: N/A                              |
| Head Function:                   | Single                                        |
| Handset Function:                | Not Applicable                                |
| Body Jet Info:                   | Not Applicable                                |
| Pipe Size:                       | Not Applicable                                |
| Pipe Centres:                    | N/A                                           |
| Colour/Finish:                   | Chrome                                        |
| Hose Included:                   | Not Applicable                                |
| No. of Outlets:                  | N/A                                           |