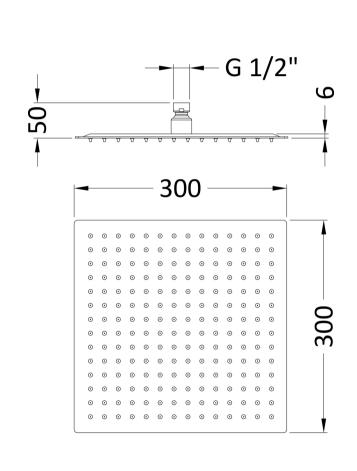

Sales Code: HEAD58 Description: Square Thin Fixed Shower Head 300X300mm

| <b>Product Dimensions</b>        |                     |
|----------------------------------|---------------------|
| Length (mm):                     |                     |
| Width (mm):                      | 300                 |
| Height (mm):                     | 50                  |
| Depth (mm):                      | 300                 |
| Nett Weight (kg):                | 1.74                |
| Packaging Dimensions             |                     |
| Length (mm):                     | 330                 |
| Width (mm):                      | 310                 |
| Height (mm):                     |                     |
| Gross Weight (kg):               | 1.74                |
| Packaging Data                   |                     |
| Box Colour:                      | White Cardboard Box |
| Box Qty:                         | 1                   |
| Label Size:                      | 100 x 50            |
| Label Colour:                    | White Label         |
| Label Qty:                       | 2                   |
| Outer Box Dimensions (If A       | Applicable)         |
| Length (mm):                     | **                  |
| Width (mm):                      | 335                 |
| Height (mm):                     | 320                 |
| Depth (mm):                      | 650                 |
| Gross Weight (kg):               | 9                   |
| Barcode:                         | 5055369018727       |
| Product Details                  |                     |
| Country of Origin:               | China               |
| Fitting Instruction:             | No                  |
| Product Material:                | Stainless Steel     |
| Mount Type:                      | Wall, Surface       |
| Outlet Elbow Supplied:           | No                  |
| Easy Clean:                      | Yes                 |
| Head Included:                   | Yes                 |
| Handset Included:                | No                  |
| Body Jets Included:              | Not Applicable      |
| No of Body Jets:                 | Not Applicable      |
| Operating Pressure (bar):        | 0.5                 |
| Valve/Cartridge Type:            | Not Applicable      |
| Flow Rates (L/min): 0.1 bar: N/A |                     |
| TMV2 Approved: No                | Approval No: N/A    |
| TMV3 Approved: No                | Approval No: N/A    |
| WRAS Approved: No                | Approval No: N/A    |
| Head Function:                   | Single              |
| Handset Function:                | Not Applicable      |
| Body Jet Info:                   | Not Applicable      |
| Pipe Size:                       | Not Applicable      |
| Pipe Centres:                    | N/A                 |
| Colour/Finish:                   | Chrome              |
| Hose Included:                   | Not Applicable      |
| No. of Outlets:                  | N/A                 |
|                                  |                     |