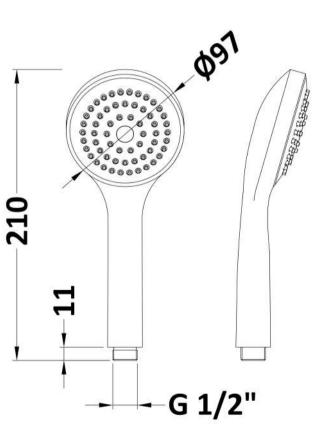

## TECHNICAL DATA SHEET

ROXOR

**Description:** Easyclean Handset

| Product Dimensions               |                     |
|----------------------------------|---------------------|
| Length (mm):                     |                     |
| Width (mm):                      | 105                 |
| Height (mm):                     | 230                 |
| Depth (mm):                      | 56                  |
| Nett Weight (kg):                | 0.33                |
| Packaging Dimensions             |                     |
| Length (mm):                     | 40                  |
| Width (mm):                      | 40                  |
| Height (mm):                     | 220                 |
| Gross Weight (kg):               | 0.33                |
| Packaging Data                   |                     |
| Box Colour:                      | White Cardboard Box |
| Box Qty:                         | 0                   |
| Label Size:                      | 0 x 0               |
| Label Size.                      | White Label         |
| Label Qty:                       | 0                   |
| ~ ~ ~                            |                     |
| Outer Box Dimensions (If A       | аррисавие)          |
| Length (mm):                     |                     |
| Width (mm):                      |                     |
| Height (mm):                     |                     |
| Depth (mm):                      | 10                  |
| Gross Weight (kg):               | 10                  |
| Barcode:                         | 5055146164036       |
| Product Details                  |                     |
| Country of Origin:               | China               |
| Fitting Instruction:             | No                  |
| Product Material:                | ABS Plastic         |
| Mount Type:                      | Not Applicable      |
| Outlet Elbow Supplied:           | No                  |
| Easy Clean:                      | Yes                 |
| Head Included:                   | No                  |
| Handset Included:                | Yes                 |
| Body Jets Included:              | No                  |
| No of Body Jets:                 | Not Applicable      |
| Operating Pressure (bar):        | 0.1                 |
| Valve/Cartridge Type:            | Not Applicable      |
| Flow Rates (L/min): 0.1 bar: N/A |                     |
| TMV2 Approved: No                | Approval No: N/A    |
| TMV3 Approved: No                | Approval No: N/A    |
| WRAS Approved: No                | Approval No: N/A    |
| Head Function:                   | Single              |
| Handset Function:                | Single Setting      |
| Body Jet Info:                   | Not Applicable      |
| Pipe Size:                       | Not Applicable      |
| Pipe Centres:                    | N/A                 |
| Colour/Finish:                   | Chrome              |
| Hose Included:                   | No                  |
| No. of Outlets:                  | N/A                 |