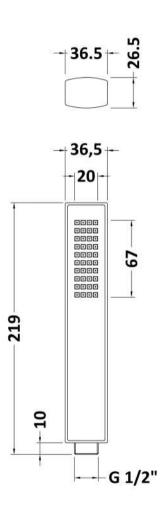

## TECHNICAL DATA SHEET

ROXOR

Sales Code: HO306

**Description:** Rectangular Easyclean Handset

| Length (mm):                                  |                                                                 |
|-----------------------------------------------|-----------------------------------------------------------------|
| Width (mm):                                   | 37                                                              |
| Height (mm):                                  | 219                                                             |
| Depth (mm):                                   | 27                                                              |
| Nett Weight (kg):                             | 0.08                                                            |
| Packaging Dimensions                          |                                                                 |
| Length (mm):                                  | 240                                                             |
| Width (mm):                                   | 38                                                              |
| Height (mm):                                  | 18                                                              |
| Gross Weight (kg):                            | 0.08                                                            |
| Packaging Data                                |                                                                 |
| Box Colour:                                   | White Cardboard Box                                             |
| Box Qty:                                      | 0                                                               |
| Label Size:                                   | 0 x 0                                                           |
| Label Colour:                                 | White Label                                                     |
| Label Qty:                                    | 0                                                               |
| Outer Box Dimensions (If A                    | •                                                               |
| Length (mm):                                  | ppicable)                                                       |
| Width (mm):                                   | 290                                                             |
| Height (mm):                                  | 250                                                             |
| Depth (mm):                                   | 520                                                             |
| Gross Weight (kg):                            | 11                                                              |
| Barcode:                                      | 5055146164074                                                   |
| Product Details                               | 5033140104014                                                   |
|                                               |                                                                 |
| Country of Origin:                            | China                                                           |
| Fitting Instruction:                          | No                                                              |
| Product Material:                             | ABS Plastic                                                     |
| Mount Type:                                   | Not Applicable                                                  |
| Outlet Elbow Supplied:                        | No                                                              |
| Easy Clean:                                   | Yes                                                             |
| Head Included:                                | No                                                              |
| Handset Included:                             | Yes                                                             |
| Body Jets Included:                           | No                                                              |
| No of Body Jets:<br>Operating Pressure (bar): | Not Applicable 0.1                                              |
| Valve/Cartridge Type:                         |                                                                 |
| Flow Rates (L/min): 0.1 bar: N/A              | Not Applicable<br>0.5 bar: N/A 1 bar: N/A 2 bar: N/A 3 bar: N/A |
| TMV2 Approved: No                             | Approval No: N/A                                                |
| TMV2 Approved: NO                             | Approval No: N/A                                                |
| WRAS Approved: No                             | Approval No: N/A                                                |
| Head Function:                                | ** /                                                            |
| Handset Function:                             | Not Applicable<br>Single Setting                                |
|                                               | 0                                                               |
| Body Jet Info:                                | Not Applicable                                                  |
| Pipe Size:<br>Pipe Centres:                   | Not Applicable N/A                                              |
| Colour/Finish:                                | Chrome                                                          |
| Hose Included:                                | Cnrome<br>No                                                    |
|                                               |                                                                 |