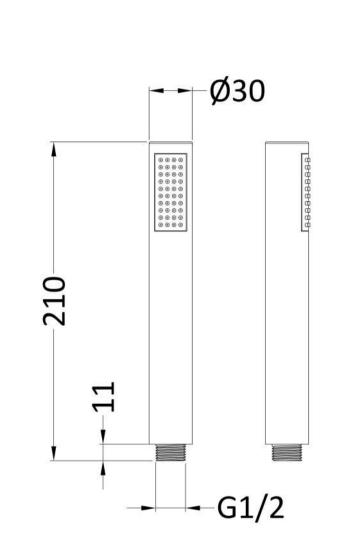

## TECHNICAL DATA SHEET

ROXOR

Sales Code: HO307

**Description:** Easyclean Round Handset

| Length (mm):                     |                     |
|----------------------------------|---------------------|
| Width (mm):                      | 30                  |
| Height (mm):                     | 210                 |
| Depth (mm):                      | 30                  |
| Nett Weight (kg):                | 0.09                |
| Packaging Dimensions             | 0.05                |
| 0.0                              | 215                 |
| Length (mm):                     | 215                 |
| Width (mm):                      | 30                  |
| Height (mm):                     | 30                  |
| Gross Weight (kg):               | 0.09                |
| Packaging Data                   |                     |
| Box Colour:                      | White Cardboard Box |
| Box Qty:                         | 0                   |
| Label Size:                      | 0 X 0               |
| Label Colour:                    | White Label         |
| Label Qty:                       | 0                   |
| Outer Box Dimensions (If A       | Applicable)         |
| Length (mm):                     |                     |
| Width (mm):                      | 420                 |
| Height (mm):                     | 430                 |
| Depth (mm):                      | 460                 |
| Gross Weight (kg):               | 10                  |
| Barcode:                         | 5055146164081       |
| Product Details                  |                     |
| Country of Origin:               | China               |
| Fitting Instruction:             | No                  |
| Product Material:                | ABS Plastic         |
| Mount Type:                      | Not Applicable      |
| Outlet Elbow Supplied:           | No                  |
| Easy Clean:                      | Yes                 |
| Head Included:                   | No                  |
| Handset Included:                | Yes                 |
| Body Jets Included:              | No                  |
| No of Body Jets:                 | Not Applicable      |
| Operating Pressure (bar):        | 0.1                 |
| Valve/Cartridge Type:            | Not Applicable      |
| Flow Rates (L/min): 0.1 bar: N/A |                     |
| TMV2 Approved: No                | Approval No: N/A    |
| TMV3 Approved: No                | Approval No: N/A    |
| WRAS Approved: No                | Approval No: N/A    |
| Head Function:                   | Not Applicable      |
| Handset Function:                | Single Setting      |
| Body Jet Info:                   | Not Applicable      |
| Pipe Size:                       | Not Applicable      |
| Pipe Centres:                    | N/A                 |
| Colour/Finish:                   | Chrome              |
| Hose Included:                   | No                  |
| No. of Outlets:                  | N/A                 |