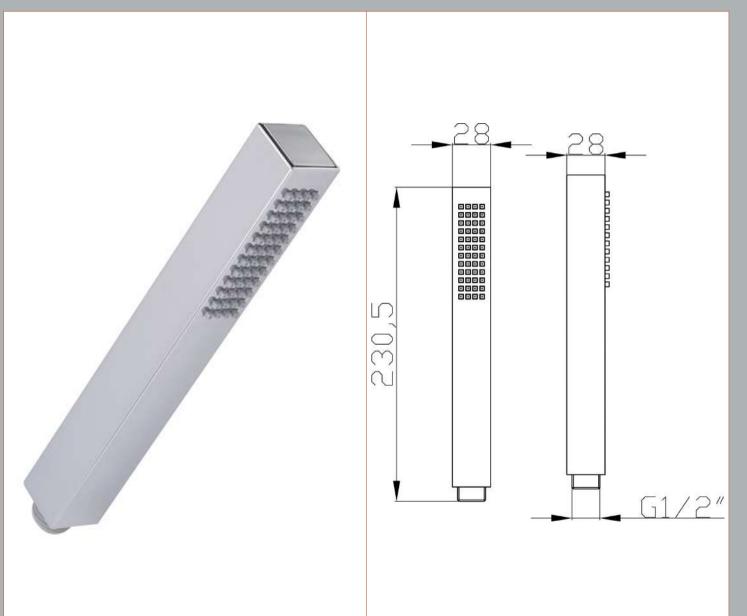

## TECHNICAL DATA SHEET

ROXOR

| Length (mm):                     |                     |
|----------------------------------|---------------------|
| Width (mm):                      | 29                  |
| Height (mm):                     | 231                 |
| Depth (mm):                      | 29                  |
| Nett Weight (kg):                | 0.13                |
| Packaging Dimensions             |                     |
| Length (mm):                     | 40                  |
| Width (mm):                      | 40                  |
| Height (mm):                     | 250                 |
| Gross Weight (kg):               | 0.13                |
| Packaging Data                   |                     |
| Box Colour:                      | White Cardboard Box |
| Box Qty:                         | 0                   |
| Label Size:                      | 0 X 0               |
| Label Colour:                    | White Label         |
| Label Qty:                       | 0                   |
| Outer Box Dimensions (If         | Applicable)         |
| Length (mm):                     |                     |
| Width (mm):                      | 420                 |
| Height (mm):                     | 230                 |
| Depth (mm):                      | 520                 |
| Gross Weight (kg):               | 13                  |
| Barcode:                         | 5055369010530       |
| Product Details                  |                     |
| Country of Origin:               | China               |
| Fitting Instruction:             | No                  |
| Product Material:                | ABS Plastic         |
| Mount Type:                      | Not Applicable      |
| Outlet Elbow Supplied:           | No                  |
| Easy Clean:                      | No                  |
| Head Included:                   | No                  |
| Handset Included:                | Yes                 |
| Body Jets Included:              | No                  |
| No of Body Jets:                 | Not Applicable      |
| Operating Pressure (bar):        | 0.1                 |
| Valve/Cartridge Type:            | Not Applicable      |
| Flow Rates (L/min): 0.1 bar: N/A |                     |
| TMV2 Approved: No                | Approval No: N/A    |
| TMV3 Approved: No                | Approval No: N/A    |
| WRAS Approved: No                | Approval No: N/A    |
| Head Function:                   | Not Applicable      |
| Handset Function:                | Single Setting      |
| Body Jet Info:                   | Not Applicable      |
| Pipe Size:                       | Not Applicable      |
| Pipe Centres:                    | N/A                 |
| Colour/Finish:                   | Chrome              |
|                                  |                     |
| Hose Included:                   | No                  |