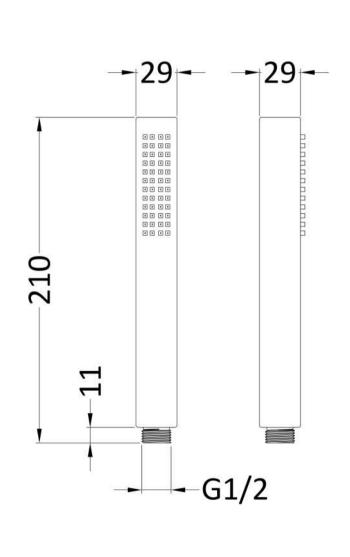

Sales Code: HO410 Description: Minimalist Square Handset

| <b>Product Dimensions</b>        |                                               |
|----------------------------------|-----------------------------------------------|
| Length (mm):                     |                                               |
| Width (mm):                      | 29                                            |
| Height (mm):                     | 221                                           |
| Depth (mm):                      | 29                                            |
| Nett Weight (kg):                | 0.13                                          |
| Packaging Dimensions             |                                               |
| Length (mm):                     | 40                                            |
| Width (mm):                      | 40                                            |
| Height (mm):                     | 250                                           |
| Gross Weight (kg):               | 0.13                                          |
| Packaging Data                   |                                               |
| Box Colour:                      | White Cardboard Box                           |
| Box Qty:                         | 0                                             |
| Label Size:                      | 0 x 0                                         |
| Label Colour:                    | White Label                                   |
| Label Qty:                       | 0                                             |
| Outer Box Dimensions (If A       | applicable)                                   |
| Length (mm):                     |                                               |
| Width (mm):                      | 420                                           |
| Height (mm):                     | 230                                           |
| Depth (mm):                      | 520                                           |
| Gross Weight (kg):               | 13                                            |
| Barcode:                         | 5056462601274                                 |
| Product Details                  |                                               |
| Country of Origin:               | China                                         |
| Fitting Instruction:             | No                                            |
| Product Material:                | ABS Plastic                                   |
| Mount Type:                      | Not Applicable                                |
| Outlet Elbow Supplied:           | No                                            |
| Easy Clean:                      | No                                            |
| Head Included:                   | No                                            |
| Handset Included:                | Yes                                           |
| Body Jets Included:              | No                                            |
| No of Body Jets:                 | Not Applicable                                |
| Operating Pressure (bar):        | 0.1                                           |
| Valve/Cartridge Type:            | Not Applicable                                |
| Flow Rates (L/min): 0.1 bar: N/A | 0.5 bar: N/A 1 bar: N/A 2 bar: N/A 3 bar: N/A |
| TMV2 Approved: No                | Approval No: N/A                              |
| TMV3 Approved: No                | Approval No: N/A                              |
| WRAS Approved: No                | Approval No: N/A                              |
| Head Function:                   | Not Applicable                                |
| Handset Function:                | Single Setting                                |
| Body Jet Info:                   | Not Applicable                                |
| Pipe Size:                       | Not Applicable                                |
| Pipe Centres:                    | N/A                                           |
| Colour/Finish:                   | Matt Black                                    |
| Hose Included:                   | No                                            |
| No. of Outlets:                  | N/A                                           |
|                                  |                                               |