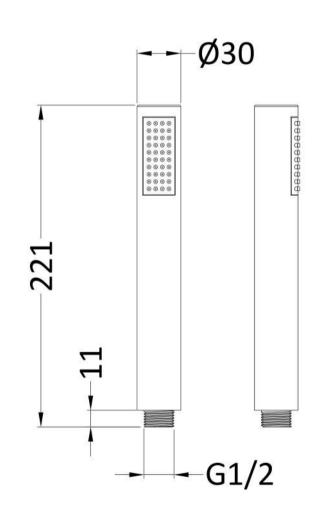

## TECHNICAL DATA SHEET

ROXOR

Sales Code: HO707

**Description:** Easyclean Round Handset

| Length (mm):                     |                     |
|----------------------------------|---------------------|
| Width (mm):                      | 30                  |
| Height (mm):                     | 210                 |
| Depth (mm):                      | 30                  |
| Nett Weight (kg):                | 0.09                |
| Packaging Dimensions             |                     |
| Length (mm):                     | 215                 |
| Width (mm):                      | 30                  |
| Height (mm):                     | 30                  |
| Gross Weight (kg):               | 0.09                |
| Packaging Data                   | 0.03                |
| 0 0                              | White Coudheaud Day |
| Box Colour:                      | White Cardboard Box |
| Box Qty:                         | 0                   |
| Label Size:                      |                     |
| Label Colour:                    | White Label         |
| Label Qty:                       | 0                   |
| Outer Box Dimensions (If A       | pplicable)          |
| Length (mm):                     |                     |
| Width (mm):                      | 420                 |
| Height (mm):                     | 430                 |
| Depth (mm):                      | 460                 |
| Gross Weight (kg):               | 10                  |
| Barcode:                         | 5056462625942       |
| Product Details                  |                     |
| Country of Origin:               | China               |
| Fitting Instruction:             | No                  |
| Product Material:                | ABS Plastic         |
| Mount Type:                      | Not Applicable      |
| Outlet Elbow Supplied:           | No                  |
| Easy Clean:                      | Yes                 |
| Head Included:                   | No                  |
| Handset Included:                | Yes                 |
| Body Jets Included:              | No                  |
| No of Body Jets:                 | Not Applicable      |
| Operating Pressure (bar):        | 0.1                 |
| Valve/Cartridge Type:            | Not Applicable      |
| Flow Rates (L/min): 0.1 bar: N/A |                     |
| TMV2 Approved: No                | Approval No: N/A    |
| TMV3 Approved: No                | Approval No: N/A    |
| WRAS Approved: No                | Approval No: N/A    |
| Head Function:                   | Not Applicable      |
| Handset Function:                | Single Setting      |
| Body Jet Info:                   | Not Applicable      |
| Pipe Size:                       | Not Applicable      |
| Pipe Centres:                    | N/A                 |
| Colour/Finish:                   | Brushed Gun Metal   |
| Hose Included:                   | No                  |
| nose menudeu.                    | 110                 |