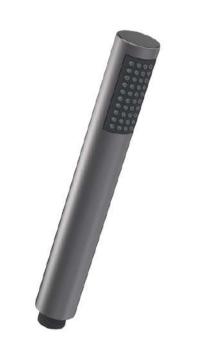

## TECHNICAL DATA SHEET

ROXOR

Sales Code: HO707

**Description:** Easyclean Round Handset

| Length (mm):                     |                     |
|----------------------------------|---------------------|
| Width (mm):                      | 30                  |
| Height (mm):                     | 210                 |
| Depth (mm):                      | 30                  |
| Nett Weight (kg):                | 0.09                |
| Packaging Dimensions             |                     |
| Length (mm):                     | 215                 |
| Width (mm):                      | 30                  |
| Height (mm):                     | 30                  |
| Gross Weight (kg):               | 0.09                |
| Packaging Data                   | 0.03                |
| 0 0                              | White Coudheaud Day |
| Box Colour:                      | White Cardboard Box |
| Box Qty:                         | 0                   |
| Label Size:                      |                     |
| Label Colour:                    | White Label         |
| Label Qty:                       | 0                   |
| Outer Box Dimensions (If A       | pplicable)          |
| Length (mm):                     |                     |
| Width (mm):                      | 420                 |
| Height (mm):                     | 430                 |
| Depth (mm):                      | 460                 |
| Gross Weight (kg):               | 10                  |
| Barcode:                         | 5056462625942       |
| Product Details                  |                     |
| Country of Origin:               | China               |
| Fitting Instruction:             | No                  |
| Product Material:                | ABS Plastic         |
| Mount Type:                      | Not Applicable      |
| Outlet Elbow Supplied:           | No                  |
| Easy Clean:                      | Yes                 |
| Head Included:                   | No                  |
| Handset Included:                | Yes                 |
| Body Jets Included:              | No                  |
| No of Body Jets:                 | Not Applicable      |
| Operating Pressure (bar):        | 0.1                 |
| Valve/Cartridge Type:            | Not Applicable      |
| Flow Rates (L/min): 0.1 bar: N/A |                     |
| TMV2 Approved: No                | Approval No: N/A    |
| TMV3 Approved: No                | Approval No: N/A    |
| WRAS Approved: No                | Approval No: N/A    |
| Head Function:                   | Not Applicable      |
| Handset Function:                | Single Setting      |
| Body Jet Info:                   | Not Applicable      |
| Pipe Size:                       | Not Applicable      |
| Pipe Centres:                    | N/A                 |
| Colour/Finish:                   | Brushed Gun Metal   |
| Hose Included:                   | No                  |
| nose menudeu.                    | 110                 |