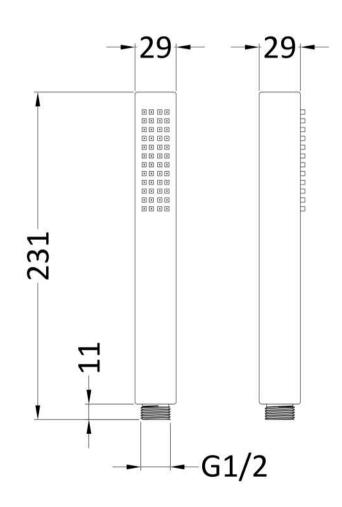

## TECHNICAL DATA SHEET

ROXOR

Sales Code: H0710

**Description:** Minimalist Square Handset

| Length (mm):                     |                     |
|----------------------------------|---------------------|
| Width (mm):                      | 28                  |
| Height (mm):                     | 231                 |
| Depth (mm):                      | 28                  |
| Nett Weight (kg):                | 0.13                |
| Packaging Dimensions             |                     |
| Length (mm):                     | 40                  |
| Width (mm):                      | 40                  |
| Height (mm):                     | 250                 |
| Gross Weight (kg):               | 0.13                |
|                                  | 0.15                |
| Packaging Data                   | White Cardboard Box |
| Box Colour:                      |                     |
| Box Qty:                         | 0                   |
| Label Size:                      | 0 x 0               |
| Label Colour:                    | White Label         |
| Label Qty:                       | 0                   |
| Outer Box Dimensions (If         | Applicable)         |
| Length (mm):                     |                     |
| Width (mm):                      | 420                 |
| Height (mm):                     | 230                 |
| Depth (mm):                      | 520                 |
| Gross Weight (kg):               | 13                  |
| Barcode:                         | 5056462625935       |
| Product Details                  |                     |
| Country of Origin:               | China               |
| Fitting Instruction:             | No                  |
| Product Material:                | ABS Plastic         |
| Mount Type:                      | Not Applicable      |
| Outlet Elbow Supplied:           | No                  |
| Easy Clean:                      | No                  |
| Head Included:                   | No                  |
| Handset Included:                | Yes                 |
| Body Jets Included:              | No                  |
| No of Body Jets:                 | Not Applicable      |
| Operating Pressure (bar):        | 0.1                 |
| Valve/Cartridge Type:            | Not Applicable      |
| Flow Rates (L/min): 0.1 bar: N/A |                     |
| TMV2 Approved: No                | Approval No: N/A    |
| TMV3 Approved: No                | Approval No: N/A    |
| WRAS Approved: No                | Approval No: N/A    |
| Head Function:                   | Not Applicable      |
| Handset Function:                | Single Setting      |
| Body Jet Info:                   | Not Applicable      |
| Pipe Size:                       | Not Applicable      |
| Pipe Centres:                    | N/A                 |
| Colour/Finish:                   | Brushed Gun Metal   |
| Hose Included:                   | No                  |
| monuture.                        | INO                 |