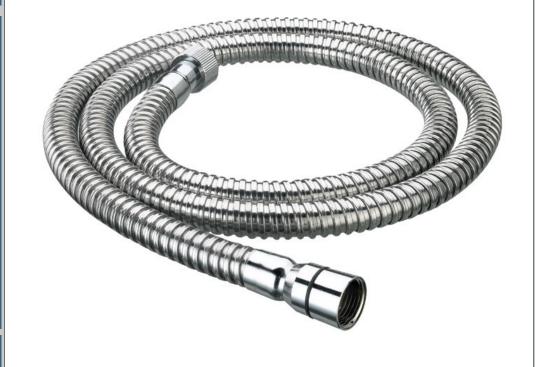

## Accessories

1.75m Cone to Nut Standard Bore Shower Hose Chrome

| Specification                            |                      |
|------------------------------------------|----------------------|
| Main Construction Material:              | Stainless Steel; PVC |
| Connection Inlet:                        | G 1/2"               |
| Connection Outlet:                       | G 1/2"               |
| Hose Length: (mm)                        | 1750                 |
| Maximum Hot Water Supply Temperature °C: | 60                   |
| Easy Clean Hose:                         | No                   |
| Finish:                                  | Chrome               |

## Features:

- Hose length 1.75m
- Standard bore 8mm
- Rubber sealing washers
- Plastic construction
- Cone to Nut