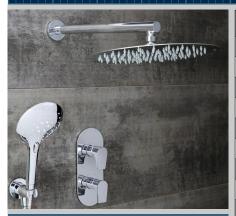

## HOURGLASS SHWR **HOURGLASS Shower Range** PK3

Hourglass Shower Pack 3 Complete

#### Features:

- This classically styled shower pack contains our Hourglass shower valve with integral two outlet diverter. It has 250mm round slimline fixed head with shower arm, a multi function handset and hose with integral handset holder and wall outlet.
- The shower valve has been designed to fit in any UK wall cavity and therefore only needs a 35mm deep cavity space.
- Dual Control flow and temperature are controlled separately
- Cartridge can be accessed from the front. requires rear access to service filters.
- 15mm inlet connections
- Chrome plated to BS EN 248
- Wall outlet designed with Bristan's Wall Mount Technology for easier installation