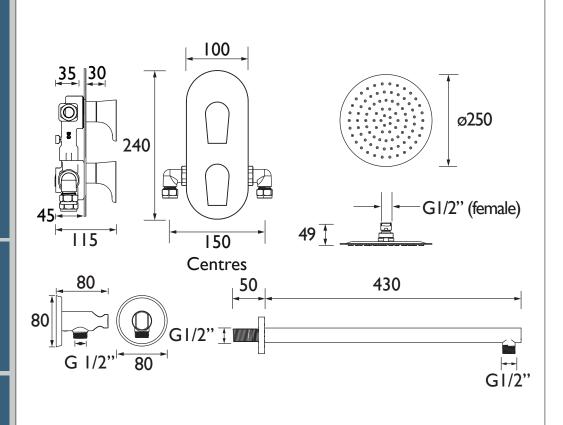

### Dimensions (measurements in mm)

| Flow Rates (I/min)      |     |       |    |       |       |       |  |
|-------------------------|-----|-------|----|-------|-------|-------|--|
| System Pressure (bar)   | 0.2 | 0.5   | 1  | 2     | 3     | 5     |  |
| Through Handset (mixed) | 8.5 | 13.44 | 19 | 26.87 | 32.91 | 42.49 |  |