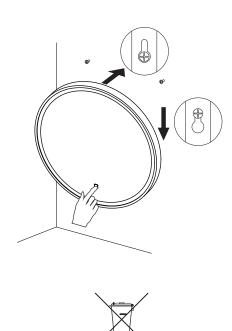

# STEP 1

Offer the mirror up to the desired wall location considering the safety zone requirements. Using spirit level ensure the mirror is level and upright and mark top of mirror. Using a soft pencil mark carefully the 2 fixing points.

# STEP 2

Carefully drill the required holes and insert wall plugs. Prepare the power supply. Note screws and plugs supplied are suitable for solid walls only.

Hold the mirror frame in the correct position, insert screws and screw into wall plugs, ensure they are secure and the electrical mains supply cable free from obstruction.