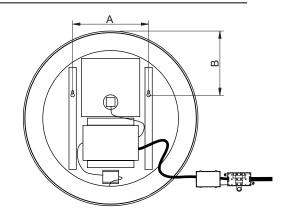

# STEP 1

Offer the mirror up to the desired wall location considering the safety zone requirements. Using spirit level ensure the mirror is level and upright and mark top of mirror. Using a soft pencil mark carefully the 2 fixing points.

|           | Α   | В   |
|-----------|-----|-----|
| HOX.021MB | 261 | 220 |
| HOX.022MB | 401 | 245 |

# STEP 2

Carefully drill the required holes and insert wall plugs. Prepare the power supply. Note screws and plugs supplied are suitable for solid walls only.

Hold the mirror frame in the correct position, insert screws and screw into wall plugs, ensure they are secure and the electrical mains supply cable free from obstruction.

# STEP 3

Remove the cover from the electrical connection box. Using a suitable terminal screwdriver make secure connections as follows:

Colour Coding: L - Live = Brown N - Neutral = Blue Earth = Green & Yellow