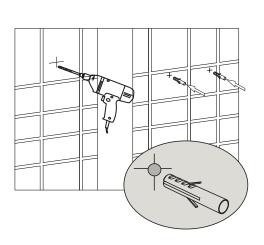

# STEP 2

Carefully drill the required holes and insert wall plugs. Prepare the power supply. Note screws and plugs supplied are suitable for solid walls only.

Hold the mirror frame in the correct position, insert screws and screw into wall plugs, ensure they are secure and the electrical mains supply cable free from obstruction.