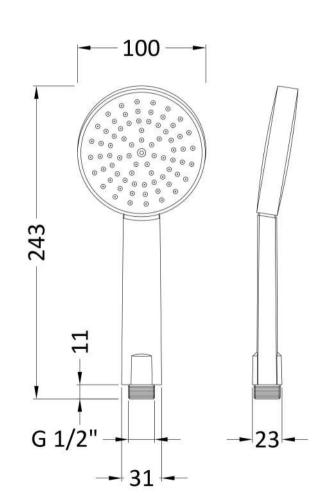

## TECHNICAL DATA SHEET

ROXOR

**Description:** Single Function Water Saving Handset

| Longth (mm):                     |                                                 |
|----------------------------------|-------------------------------------------------|
| Length (mm):                     | 100                                             |
| Width (mm):                      | 100                                             |
| Height (mm):                     | 243                                             |
| Depth (mm):                      | 23                                              |
| Nett Weight (kg):                | 0.23                                            |
| Packaging Dimensions             |                                                 |
| Length (mm):                     | 275                                             |
| Width (mm):                      | 110                                             |
| Height (mm):                     | 60                                              |
| Gross Weight (kg):               | 0.23                                            |
| Packaging Data                   |                                                 |
| Box Colour:                      | White Cardboard Box                             |
| Box Qty:                         | 0                                               |
| Label Size:                      | 0 X 0                                           |
| Label Colour:                    | White Label                                     |
| Label Qty:                       | 0                                               |
| Outer Box Dimensions (If         |                                                 |
| Length (mm):                     | (pphease)                                       |
| Width (mm):                      |                                                 |
| Height (mm):                     |                                                 |
| Depth (mm):                      |                                                 |
|                                  |                                                 |
| Gross Weight (kg):<br>Barcode:   | 5055369036592                                   |
|                                  | 5055369036592                                   |
| Product Details                  |                                                 |
| Country of Origin:               | China                                           |
| Fitting Instruction:             | No                                              |
| Product Material:                | ABS Plastic                                     |
| Mount Type:                      | Not Applicable                                  |
| Outlet Elbow Supplied:           | No                                              |
| Easy Clean:                      | Yes                                             |
| Head Included:                   | Not Applicable                                  |
| Handset Included:                | Yes                                             |
| Body Jets Included:              | Not Applicable                                  |
| No of Body Jets:                 | Not Applicable                                  |
| Operating Pressure (bar):        | 0.1                                             |
| Valve/Cartridge Type:            | Not Applicable                                  |
| Flow Rates (L/min): 0.1 bar: N/A | A 0.5 bar: N/A 1 bar: N/A 2 bar: N/A 3 bar: N/A |
| TMV2 Approved: No                | Approval No: N/A                                |
| TMV3 Approved: No                | Approval No: N/A                                |
| WRAS Approved: No                | Approval No: N/A                                |
| Head Function:                   | Single                                          |
| Handset Function:                | Single Setting                                  |
| Body Jet Info:                   | Not Applicable                                  |
| Pipe Size:                       | Not Applicable                                  |
| Pipe Centres:                    | N/A                                             |
| Colour/Finish:                   | Chrome                                          |
| Hose Included:                   | No                                              |
| No. of Outlets:                  | N/A                                             |