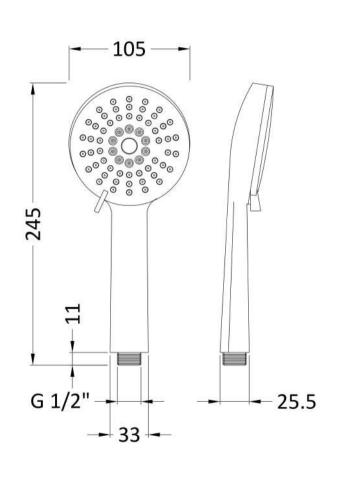

Sales Code: HS002 Description: Multifunction Water Saving Handset

| Product Dimensions               |                                               |
|----------------------------------|-----------------------------------------------|
| Length (mm):                     |                                               |
| Width (mm):                      | 105                                           |
| Height (mm):                     | 245                                           |
| Depth (mm):                      | 26                                            |
| Nett Weight (kg):                | 0.24                                          |
| Packaging Dimensions             |                                               |
| Length (mm):                     | 250                                           |
| Width (mm):                      | 110                                           |
| Height (mm):                     | 60                                            |
| Gross Weight (kg):               | 0.24                                          |
| Packaging Data                   |                                               |
| Box Colour:                      | White Cardboard Box                           |
| Box Qty:                         | 0                                             |
| Label Size:                      | 0 x 0                                         |
| Label Colour:                    | White Label                                   |
| Label Qty:                       | 0                                             |
| Outer Box Dimensions (If A       | pplicable)                                    |
| Length (mm):                     |                                               |
| Width (mm):                      |                                               |
| Height (mm):                     |                                               |
| Depth (mm):                      |                                               |
| Gross Weight (kg):               |                                               |
| Barcode:                         | 5055369036608                                 |
| Product Details                  |                                               |
| Country of Origin:               | China                                         |
| Fitting Instruction:             | No                                            |
| Product Material:                | ABS Plastic                                   |
| Mount Type:                      | Not Applicable                                |
| Outlet Elbow Supplied:           | No                                            |
| Easy Clean:                      | Yes                                           |
| Head Included:                   | Not Applicable                                |
| Handset Included:                | Yes                                           |
| Body Jets Included:              | Not Applicable                                |
| No of Body Jets:                 | Not Applicable                                |
| Operating Pressure (bar):        | 0.5                                           |
| Valve/Cartridge Type:            | Not Applicable                                |
| Flow Rates (L/min): 0.1 bar: N/A | 0.5 bar: N/A 1 bar: N/A 2 bar: N/A 3 bar: N/A |
| ΓMV2 Approved: No                | Approval No: N/A                              |
| ΓMV3 Approved: No                | Approval No: N/A                              |
| WRAS Approved: No                | Approval No: N/A                              |
| Head Function:                   | Multiple                                      |
| Handset Function:                | Multiple Settings                             |
| Body Jet Info:                   | Not Applicable                                |
| Pipe Size:                       | Not Applicable                                |
| Pipe Centres:                    | N/A                                           |
| Colour/Finish:                   | Chrome                                        |
| Hose Included:                   | No                                            |
| No. of Outlets:                  | N/A                                           |