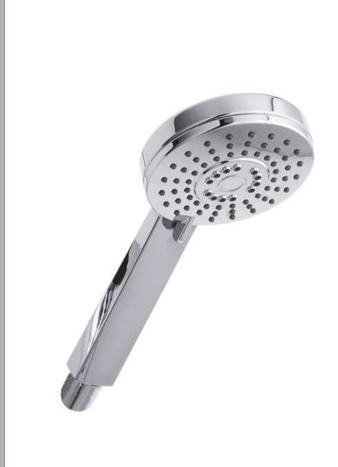

Sales Code: HS002 Description: Multifunction Water Saving Handset

| Product Dimensions               |                                               |
|----------------------------------|-----------------------------------------------|
| Length (mm):                     |                                               |
| Width (mm):                      | 105                                           |
| Height (mm):                     | 245                                           |
| Depth (mm):                      | 26                                            |
| Nett Weight (kg):                | 0.24                                          |
| Packaging Dimensions             |                                               |
| Length (mm):                     | 250                                           |
| Width (mm):                      | 110                                           |
| Height (mm):                     | 60                                            |
| Gross Weight (kg):               | 0.24                                          |
| Packaging Data                   |                                               |
| Box Colour:                      | White Cardboard Box                           |
| Box Qty:                         | 0                                             |
| Label Size:                      | 0 x 0                                         |
| Label Colour:                    | White Label                                   |
| Label Qty:                       | 0                                             |
| Outer Box Dimensions (If A       | pplicable)                                    |
| Length (mm):                     |                                               |
| Width (mm):                      |                                               |
| Height (mm):                     |                                               |
| Depth (mm):                      |                                               |
| Gross Weight (kg):               |                                               |
| Barcode:                         | 5055369036608                                 |
| Product Details                  |                                               |
| Country of Origin:               | China                                         |
| Fitting Instruction:             | No                                            |
| Product Material:                | ABS Plastic                                   |
| Mount Type:                      | Not Applicable                                |
| Outlet Elbow Supplied:           | No                                            |
| Easy Clean:                      | Yes                                           |
| Head Included:                   | Not Applicable                                |
| Handset Included:                | Yes                                           |
| Body Jets Included:              | Not Applicable                                |
| No of Body Jets:                 | Not Applicable                                |
| Operating Pressure (bar):        | 0.5                                           |
| Valve/Cartridge Type:            | Not Applicable                                |
| Flow Rates (L/min): 0.1 bar: N/A | 0.5 bar: N/A 1 bar: N/A 2 bar: N/A 3 bar: N/A |
| ΓMV2 Approved: No                | Approval No: N/A                              |
| ΓMV3 Approved: No                | Approval No: N/A                              |
| WRAS Approved: No                | Approval No: N/A                              |
| Head Function:                   | Multiple                                      |
| Handset Function:                | Multiple Settings                             |
| Body Jet Info:                   | Not Applicable                                |
| Pipe Size:                       | Not Applicable                                |
| Pipe Centres:                    | N/A                                           |
| Colour/Finish:                   | Chrome                                        |
| Hose Included:                   | No                                            |
| No. of Outlets:                  | N/A                                           |