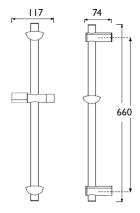

## Dimensions (measurements in mm)

| Flow Rates (I/min)           |      |     |     |  |  |  |
|------------------------------|------|-----|-----|--|--|--|
| System Pressure (bar)        | 0.03 | 0.1 | 0.5 |  |  |  |
| Through Handset (Both Rings) | 7.9  | 8.2 | 9.3 |  |  |  |