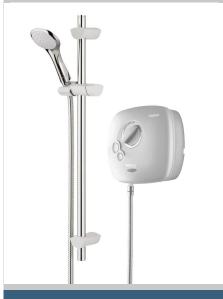

## HY POWSHX W

Hydropower Thermostatic Power Shower White

| $\Box \sim$ | $\rightarrow$ + |    |     |  |
|-------------|-----------------|----|-----|--|
| ге          | aι              | ur | es: |  |

- Eco button for deactivation of pump
- 15mm push-fit inlet connections
- Thermostatic cartridge keeps water temperature within +/-1°C
- Push button start/stop with single temperature dial
- Includes hose, rub-clean antilimescale handset and riser rail
- Better Handset 3/Function white