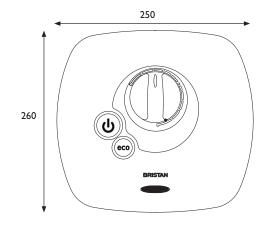

## Dimensions (measurements in mm)

| Flow Rates (I/min)           |      |     |     |  |  |  |
|------------------------------|------|-----|-----|--|--|--|
| System Pressure (bar)        | 0.03 | 0.1 | 0.5 |  |  |  |
| Through Handset (Both Rings) | 7.9  | 8.2 | 9.3 |  |  |  |