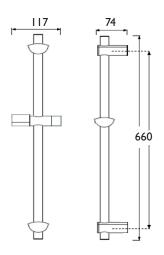

## Dimensions (measurements in mm)

| Flow Rates (I/min)           |      |     |     |  |  |  |  |
|------------------------------|------|-----|-----|--|--|--|--|
| System Pressure (bar)        | 0.03 | 0.1 | 0.5 |  |  |  |  |
| Through Handset (Both Rings) | 7.9  | 8.2 | 9.3 |  |  |  |  |