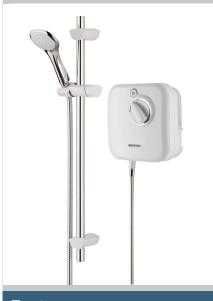

## HY POWSHX10 W

Hydropower Power Shower 1000 XT White

| ⊏.  | $\boldsymbol{\circ}$ | 2 | ٠ | 11 | r | $\overline{}$ | s: |
|-----|----------------------|---|---|----|---|---------------|----|
| . ' | ᆫ                    | а | ι | u  | П | ᆫ             | ၁. |

- Thermostatic control keeps water temperature within +/-
- Supplied with rub clean handset, hose and riser kit