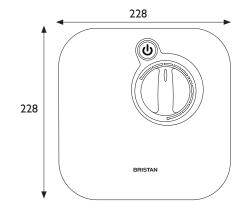

## Dimensions (measurements in mm)

| Flow Rates (I/min)           |      |     |     |  |  |  |  |
|------------------------------|------|-----|-----|--|--|--|--|
| System Pressure (bar)        | 0.03 | 0.1 | 0.5 |  |  |  |  |
| Through Handset (Both Rings) | 7.9  | 8.2 | 9.3 |  |  |  |  |