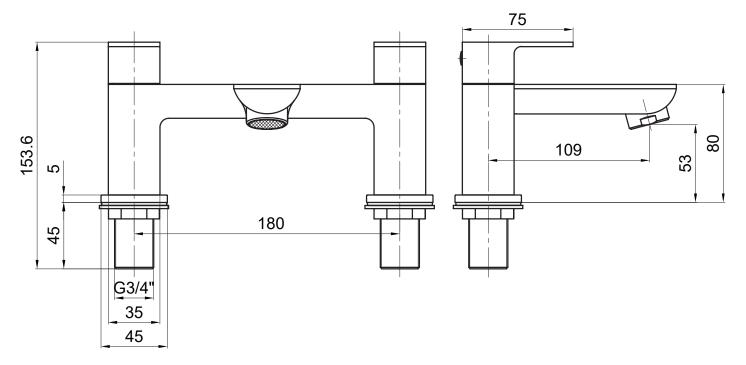

## Dimensions

Diagrams not to scale. All dimensions in mm (tolerance of +/-5mm)

\*Dimensions are subject to change, customers are advised to measure actual product before commencing installation.