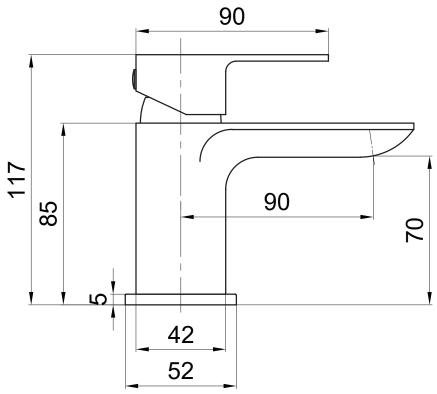

## Dimensions

Diagrams not to scale. All dimensions in mm (tolerance of +/-5mm)

\*Dimensions are subject to change, customers are advised to measure actual product before commencing installation.