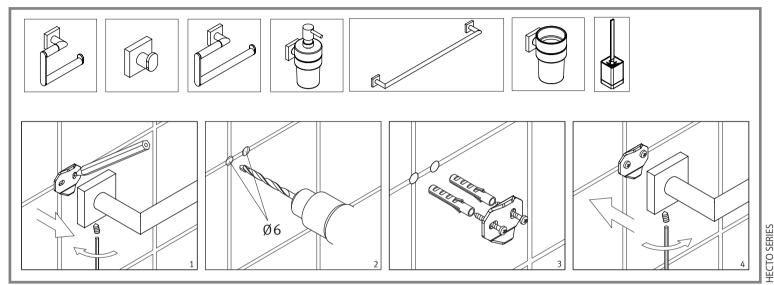

## **Installation Guideline**

- Using a suitable drill bit, drill holes in the marked positions to a suitable depth. If drilling through tile, use a ceramic drill bit.
- Insert wall plugs level with the surface of the wall. If fitting to a tiled surface, wall plugs should be inserted below the tile surface to avoid cracking. NB. For plasterboard walls, specialist fixings should be purchased, available from any DIY or hardware store.
- Fig.4 Ensure the retaining grub screw is installed securely.