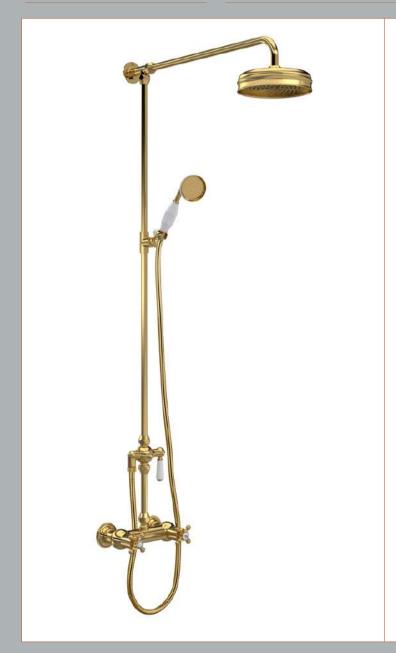

Sales Code: A8117 Description: Trad Ther Shower Valve Riser Diverter

| Product Dimensions                      |                                                                            |
|-----------------------------------------|----------------------------------------------------------------------------|
| Length (mm):                            |                                                                            |
| Width (mm):                             | 200                                                                        |
| Height (mm):                            | 1245                                                                       |
| Depth (mm):                             | 689                                                                        |
| Nett Weight (kg):                       | 7.02                                                                       |
| Packaging Dimensions                    |                                                                            |
| Length (mm):                            | 75                                                                         |
| Width (mm):                             | 130                                                                        |
| Height (mm):                            |                                                                            |
| Gross Weight (kg):                      | 7.02                                                                       |
| Packaging Data                          |                                                                            |
| Box Colour:                             | White Cardboard Box                                                        |
| Box Qty:                                | 1                                                                          |
| Label Size:                             | 100 x 50                                                                   |
| Label Colour:                           | White Label                                                                |
| Label Qty:                              | 1                                                                          |
| ~~~                                     |                                                                            |
| Outer Box Dimensions (If Applie         | cable)                                                                     |
| Length (mm):                            |                                                                            |
| Width (mm):                             |                                                                            |
| Height (mm):                            |                                                                            |
| Depth (mm):                             |                                                                            |
| Gross Weight (kg): Barcode:             | E0EC4C2C024E2                                                              |
|                                         | 5056462603452                                                              |
| Product Details                         |                                                                            |
| Country of Origin:                      | China                                                                      |
| Fitting Instruction:                    | No                                                                         |
| Product Material:                       | Brass                                                                      |
| Mount Type:                             | Wall                                                                       |
| Outlet Elbow Supplied:                  | Not Applicable                                                             |
| Easy Clean:                             | No                                                                         |
| Head Included:                          | Yes                                                                        |
| Handset Included:                       | Yes                                                                        |
| Body Jets Included:                     | No Not Applicable                                                          |
| No of Body Jets:                        | Not Applicable                                                             |
| Operating Pressure (bar):               | 0.5                                                                        |
| Valve/Cartridge Type:                   | 1/4 Turn Ceramic Disc<br>ar: 7.1   1 bar: 10.3   2 bar: 14.8   3 bar: 18.2 |
| Flow Rates (L/min): 0.1 bar: N/A 0.5 ba |                                                                            |
| TMV2 Approved: No                       | Approval No. N/A                                                           |
| ΓMV3 Approved: No<br>WRAS Approved: No  | Approval No: N/A Approval No: N/A                                          |
| Head Function:                          | **                                                                         |
| Handset Function:                       | Single Setting                                                             |
| Body Jet Info:                          |                                                                            |
| Pipe Size:                              | Not Applicable 18 mm                                                       |
| Pipe Centres:                           | 150                                                                        |
| Colour/Finish:                          | Brushed Brass                                                              |
| Hose Included:                          | Yes                                                                        |
| Tose meraded.                           | 103                                                                        |