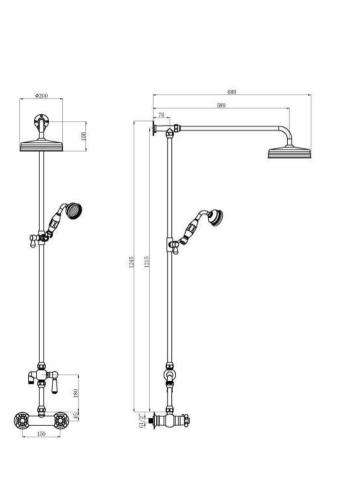

Sales Code: A8117 Description: Trad Ther Shower Valve Riser Diverter

| Product Dimensions                      |                                                                            |
|-----------------------------------------|----------------------------------------------------------------------------|
| Length (mm):                            |                                                                            |
| Width (mm):                             | 200                                                                        |
| Height (mm):                            | 1245                                                                       |
| Depth (mm):                             | 689                                                                        |
| Nett Weight (kg):                       | 7.02                                                                       |
| Packaging Dimensions                    |                                                                            |
| Length (mm):                            | 75                                                                         |
| Width (mm):                             | 130                                                                        |
| Height (mm):                            |                                                                            |
| Gross Weight (kg):                      | 7.02                                                                       |
| Packaging Data                          |                                                                            |
| Box Colour:                             | White Cardboard Box                                                        |
| Box Qty:                                | 1                                                                          |
| Label Size:                             | 100 x 50                                                                   |
| Label Colour:                           | White Label                                                                |
| Label Qty:                              | 1                                                                          |
| ~~~                                     |                                                                            |
| Outer Box Dimensions (If Applie         | cable)                                                                     |
| Length (mm):                            |                                                                            |
| Width (mm):                             |                                                                            |
| Height (mm):                            |                                                                            |
| Depth (mm):                             |                                                                            |
| Gross Weight (kg): Barcode:             | E0EC4C2C024E2                                                              |
|                                         | 5056462603452                                                              |
| Product Details                         |                                                                            |
| Country of Origin:                      | China                                                                      |
| Fitting Instruction:                    | No                                                                         |
| Product Material:                       | Brass                                                                      |
| Mount Type:                             | Wall                                                                       |
| Outlet Elbow Supplied:                  | Not Applicable                                                             |
| Easy Clean:                             | No                                                                         |
| Head Included:                          | Yes                                                                        |
| Handset Included:                       | Yes                                                                        |
| Body Jets Included:                     | No Not Applicable                                                          |
| No of Body Jets:                        | Not Applicable                                                             |
| Operating Pressure (bar):               | 0.5                                                                        |
| Valve/Cartridge Type:                   | 1/4 Turn Ceramic Disc<br>ar: 7.1   1 bar: 10.3   2 bar: 14.8   3 bar: 18.2 |
| Flow Rates (L/min): 0.1 bar: N/A 0.5 ba |                                                                            |
| TMV2 Approved: No                       | Approval No. N/A                                                           |
| ΓMV3 Approved: No<br>WRAS Approved: No  | Approval No: N/A Approval No: N/A                                          |
| Head Function:                          | **                                                                         |
| Handset Function:                       | Single Setting                                                             |
| Body Jet Info:                          |                                                                            |
| Pipe Size:                              | Not Applicable 18 mm                                                       |
| Pipe Centres:                           | 150                                                                        |
| Colour/Finish:                          | Brushed Brass                                                              |
| Hose Included:                          | Yes                                                                        |
| Tose meraded.                           | 103                                                                        |