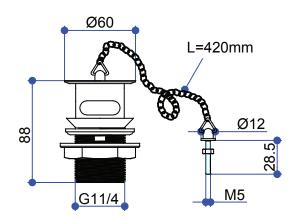

Burlington

# **INSTALLATION INSTRUCTIONS**

# Basin plug & chain slotted - W1

#### Important

- We recommend that this product is installed by a qualified professional contractor. Such as a plumber who is certified by NVQ (National Vocational Qualification) or SNVQ (Scottish National Vocational Qualification) Level 3
- Please check this product immediately to ensure that it has not been damaged and is complete. Before installation, please make sure this product is the correct model and you have all the parts required for installation and using.
- Please read these instructions carefully and keep it for future reference.

## **Dimension**



## Installation



#### **Maintenance**

We do NOT recommend you use any household cleaners to clean the product. Because these cleaners change substance or formula too frequently. The product should be always cleaned only with soapy water and rinsed with clean water and dried with a soft cloth.

С