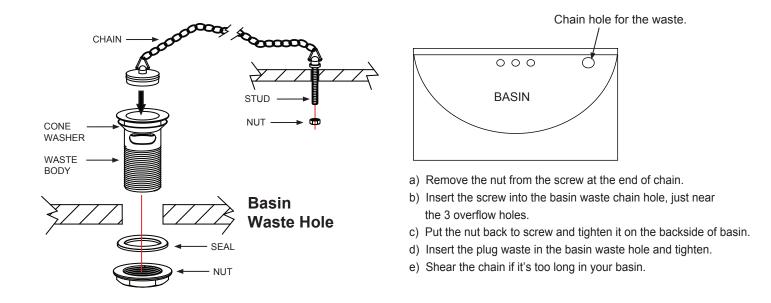

Burlington

# **INSTALLATION INSTRUCTIONS**

# Basin plug & chain slotted - W1

#### Important

- We recommend that this product is installed by a qualified professional contractor. Such as a plumber who is certified by NVQ (National Vocational Qualification) or SNVQ (Scottish National Vocational Qualification) Level 3
- Please check this product immediately to ensure that it has not been damaged and is complete. Before installation, please make sure this product is the correct model and you have all the parts required for installation and using.
- Please read these instructions carefully and keep it for future reference.

## **Dimension**



## Installation



#### **Maintenance**

We do NOT recommend you use any household cleaners to clean the product. Because these cleaners change substance or formula too frequently. The product should be always cleaned only with soapy water and rinsed with clean water and dried with a soft cloth.

С