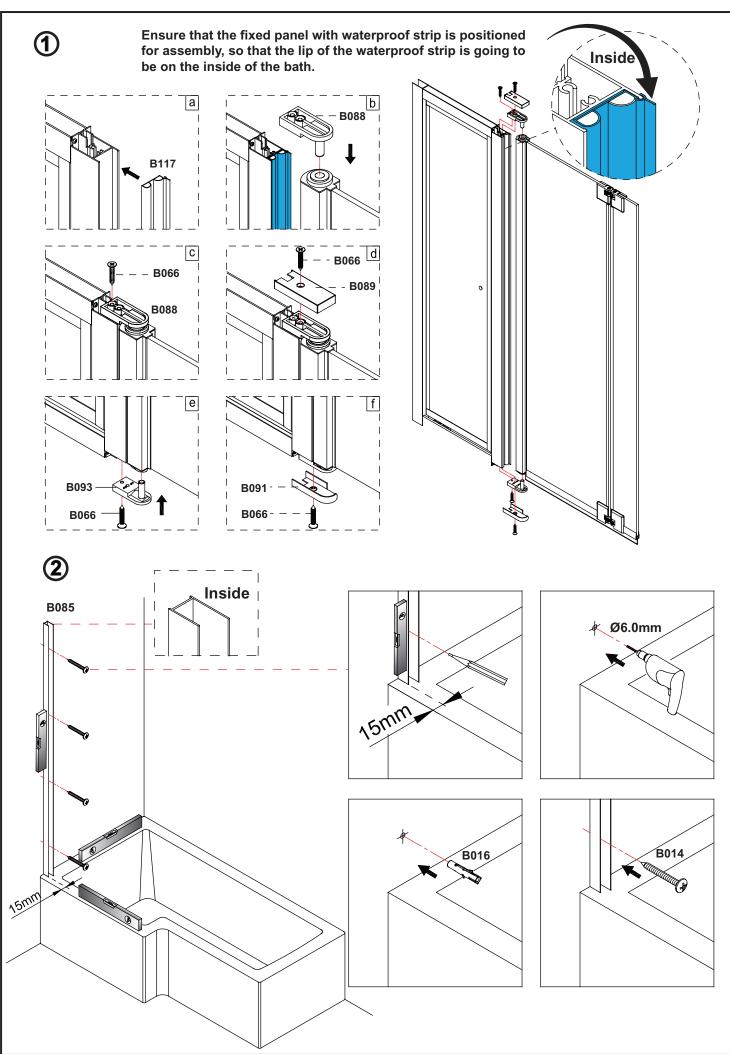

#### **Before Installation:**

- Check the contents of the pack carefully before installation.
- The bath MUST be installed level and fully sealed to the tiles.
- Handle with care. Impacts can damage both the glass and the frame.
- Check for any hidden pipes or cables before drilling holes in the wall.
- The wall fixings supplied may not be suitable for your installation. You may need to source alternatives depending on the construction of the wall you are fixing to.
- Follow each step in turn.