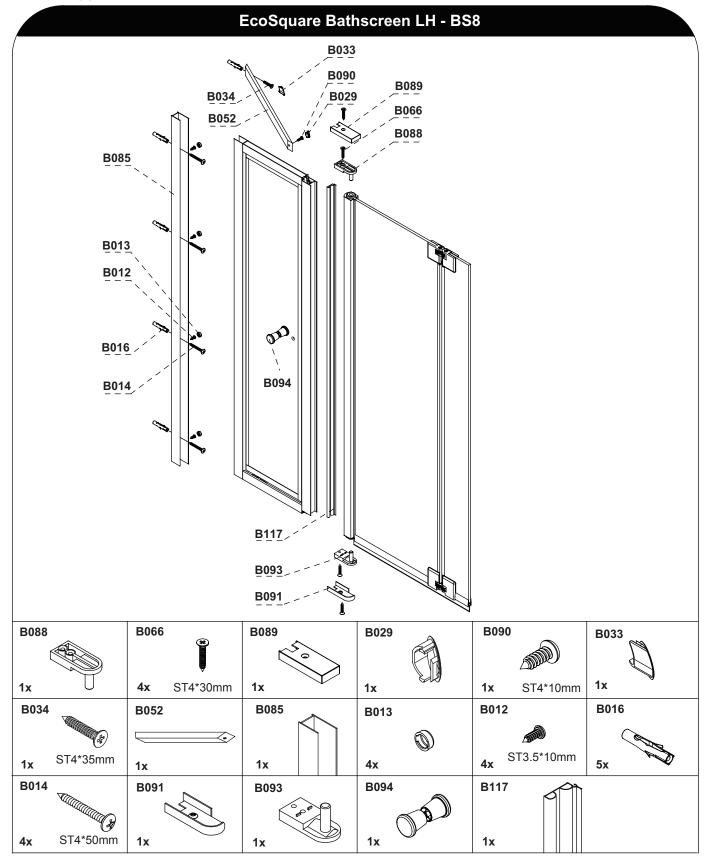

# **EcoSquare Bathscreen LH - BS8**

#### **Before Installation:**

- Check the contents of the pack carefully before installation.
- The bath MUST be installed level and fully sealed to the tiles.
- Handle with care. Impacts can damage both the glass and the frame.
- Check for any hidden pipes or cables before drilling holes in the wall.
- The wall fixings supplied may not be suitable for your installation. You may need to source alternatives depending on the construction of the wall you are fixing to.
- Follow each step in turn.

#### Care and Cleaning:

- Do not use solvents or abrasive material or chemicals to clean the enclosure.
- Only clean using soapy water and a soft cloth, rinse thoroughly afterwards.



## **Tools required:**



## Parts supplied: