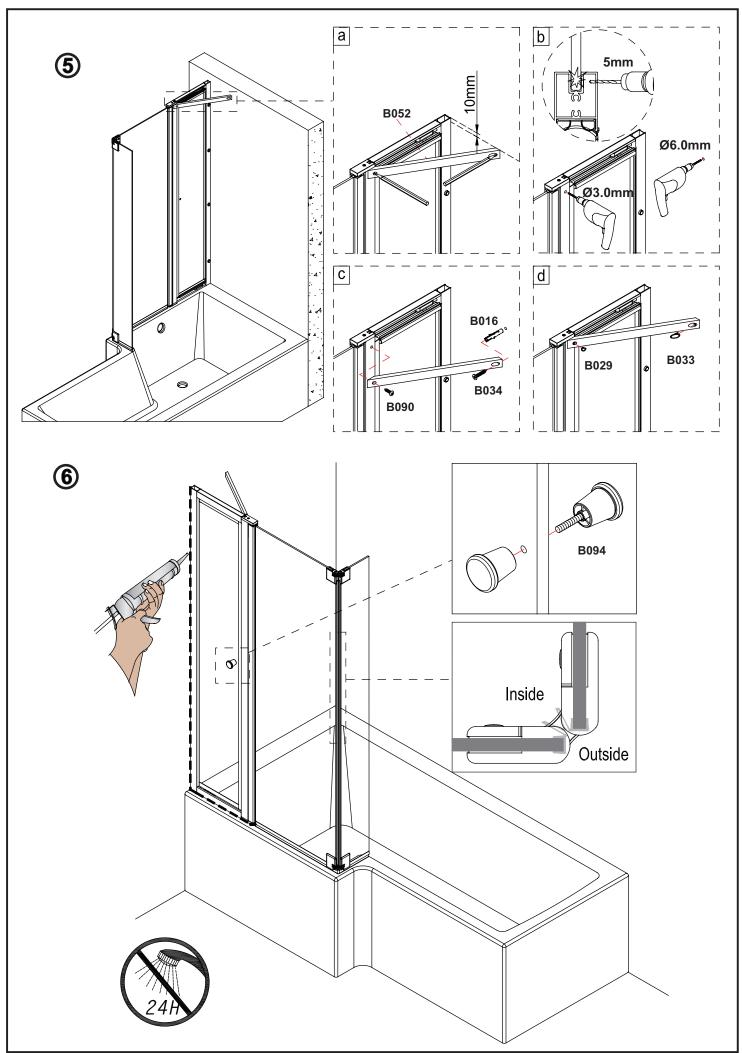

#### **Before Installation:**

- Check the contents of the pack carefully before installation.
- The bath MUST be installed level and fully sealed to the tiles.
- Handle with care. Impacts can damage both the glass and the frame.
- Check for any hidden pipes or cables before drilling holes in the wall.
- The wall fixings supplied may not be suitable for your installation. You may need to source alternatives depending on the construction of the wall you are fixing to.
- Follow each step in turn.