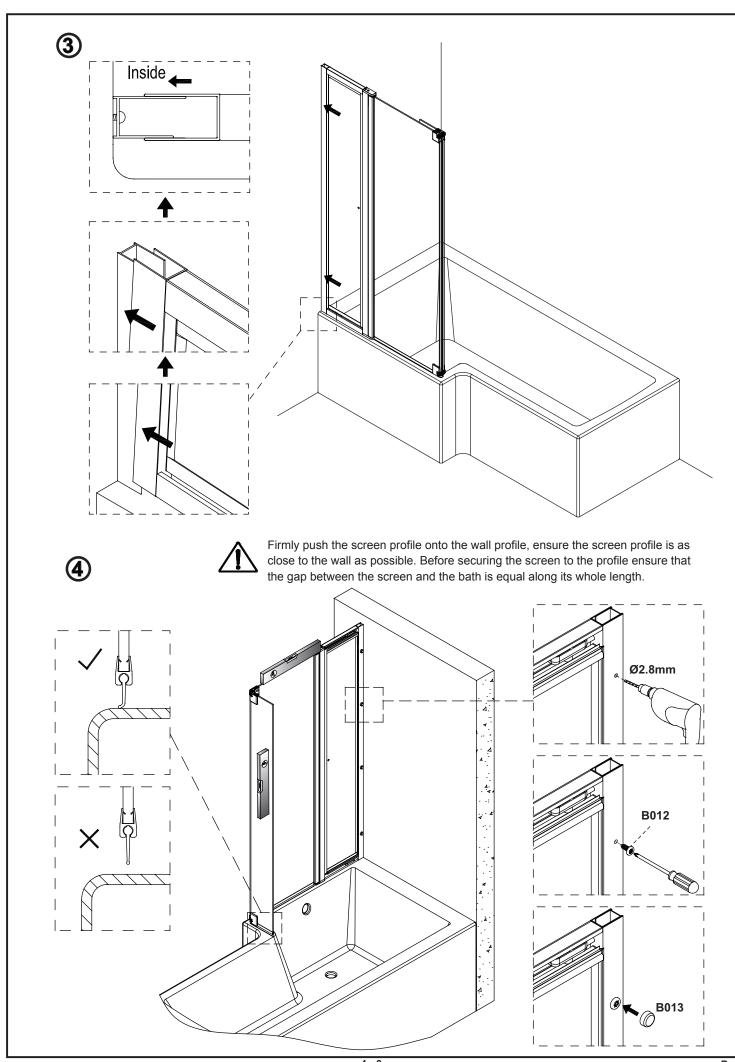

#### **Before Installation:**

- Check the contents of the pack carefully before installation.
- The bath MUST be installed level and fully sealed to the tiles.
- Handle with care. Impacts can damage both the glass and the frame.
- Check for any hidden pipes or cables before drilling holes in the wall.
- The wall fixings supplied may not be suitable for your installation. You may need to source alternatives depending on the construction of the wall you are fixing to.
- Follow each step in turn.