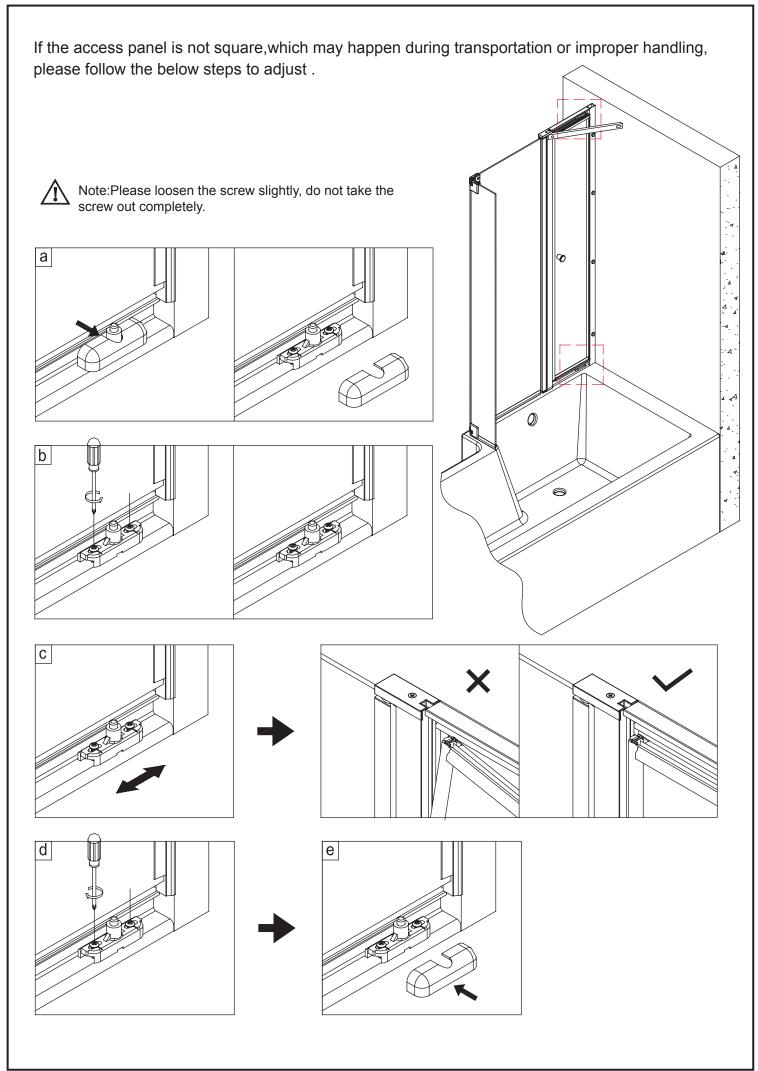

#### **Before Installation:**

- Check the contents of the pack carefully before installation.
- The bath MUST be installed level and fully sealed to the tiles.
- Handle with care. Impacts can damage both the glass and the frame.
- Check for any hidden pipes or cables before drilling holes in the wall.
- The wall fixings supplied may not be suitable for your installation. You may need to source alternatives depending on the construction of the wall you are fixing to.
- Follow each step in turn.