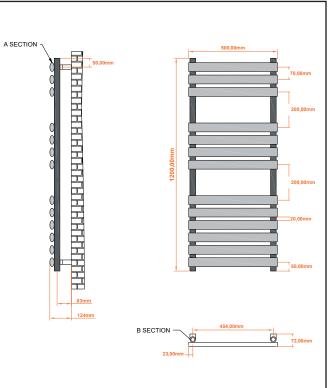

## PRODUCT DATA SHEET Instyle Towel Rail 500 X 1200

Product Code: INST1200-500-C

| Product Name                | INST1200-500-C            |
|-----------------------------|---------------------------|
| Product Decription          | Instyle 1200 x 500 Chrome |
| Product Transportation      |                           |
| Barcode                     | 5060964930695             |
| Contry of origin            | TURK                      |
| Commodity code              | 7322190000                |
| Product Mesurements         |                           |
| Product Weight (KG)         | 0                         |
| Product Width (mm)          | 500                       |
| Product Height (mm)         | 1200                      |
| Product Depth (mm)          | 0                         |
| Product Length (mm)         | 0                         |
| Primary Packed Measurements |                           |
| Packaged Weight             | 12.3                      |
| Packed Length               | 1220                      |
| Packed Width                | 460                       |
| Packed Height               | 830                       |
| Packaging Weights           |                           |
| Card (kg)                   |                           |
| Paper (g)                   |                           |
| Wood (kg)                   |                           |
| Plastic (kg)                |                           |
| Compliance DOP              |                           |

| General Information                                                                                                   |        |
|-----------------------------------------------------------------------------------------------------------------------|--------|
| Construction Material                                                                                                 | Steel  |
| Installation type                                                                                                     | Wall   |
| Colour / Finish                                                                                                       | Chrome |
| Heating Attributes                                                                                                    |        |
| Bar Arrangement                                                                                                       | 6*4*3  |
| Number of Bars                                                                                                        | 13     |
| Radiator Diameter (Ø)                                                                                                 | 0      |
| RAL#                                                                                                                  | Chrome |
| Bar Diameter (Ø)                                                                                                      | 0      |
| BTU @ 60°C                                                                                                            | 1555   |
| Thermal Output @ 60°C (WATT's)                                                                                        | 456    |
| Element installation compatible                                                                                       | YES    |
| Water Content Volume                                                                                                  | 7.1    |
| Max Projection (mm)                                                                                                   | 124    |
| Selected element must not exceed the maximum BTU / Watt out put of the product Seek advice from a competent installer |        |
| First Fix Dimensions                                                                                                  |        |
| Pipe Centres C1 (mm)                                                                                                  | 454    |
| Pipe Centres C2 (mm)                                                                                                  | 83     |

## LIFETIME GUARANTEE

We are confident in our products and we want our customer to be, we proudlygive a lifetime guarantee on our taps and showers, further details can be found on our website. Dimensions (measurements in mm)