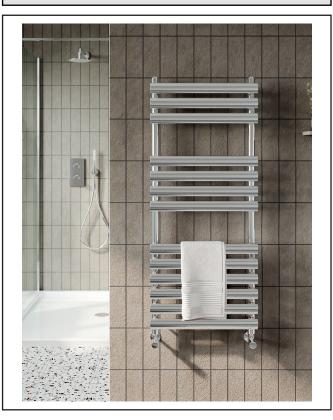

## PRODUCT DATA SHEET Instyle Towel Rail 500 X 1200

Product Code: INST1200-500-C

| Product Name                | INST1200-500-C            |
|-----------------------------|---------------------------|
| Product Decription          | Instyle 1200 x 500 Chrome |
| Product Transportation      |                           |
| Barcode                     | 5060964930695             |
| Contry of origin            | TURK                      |
| Commodity code              | 7322190000                |
| Product Mesurements         |                           |
| Product Weight (KG)         | 0                         |
| Product Width (mm)          | 500                       |
| Product Height (mm)         | 1200                      |
| Product Depth (mm)          | 0                         |
| Product Length (mm)         | 0                         |
| Primary Packed Measurements |                           |
| Packaged Weight             | 12.3                      |
| Packed Length               | 1220                      |
| Packed Width                | 460                       |
| Packed Height               | 830                       |
| Packaging Weights           |                           |
| Card (kg)                   |                           |
| Paper (g)                   |                           |
| Wood (kg)                   |                           |
| Plastic (kg)                |                           |
| Compliance DOP              |                           |

| General Information                                                                                                   |        |
|-----------------------------------------------------------------------------------------------------------------------|--------|
| Construction Material                                                                                                 | Steel  |
| Installation type                                                                                                     | Wall   |
| Colour / Finish                                                                                                       | Chrome |
| Heating Attributes                                                                                                    |        |
| Bar Arrangement                                                                                                       | 6*4*3  |
| Number of Bars                                                                                                        | 13     |
| Radiator Diameter (Ø)                                                                                                 | 0      |
| RAL#                                                                                                                  | Chrome |
| Bar Diameter (Ø)                                                                                                      | 0      |
| BTU @ 60°C                                                                                                            | 1555   |
| Thermal Output @ 60°C (WATT's)                                                                                        | 456    |
| Element installation compatible                                                                                       | YES    |
| Water Content Volume                                                                                                  | 7.1    |
| Max Projection (mm)                                                                                                   | 124    |
| Selected element must not exceed the maximum BTU / Watt out put of the product Seek advice from a competent installer |        |
| First Fix Dimensions                                                                                                  |        |
| Pipe Centres C1 (mm)                                                                                                  | 454    |
| Pipe Centres C2 (mm)                                                                                                  | 83     |