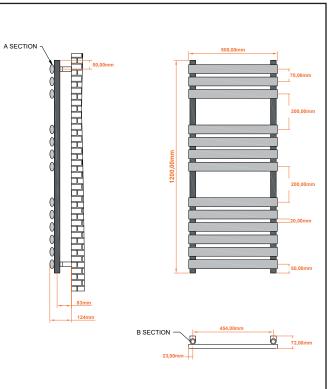

Dimensions

| General Information                                                                                                   |                |
|-----------------------------------------------------------------------------------------------------------------------|----------------|
| Construction Material                                                                                                 | Steel          |
| Installation type                                                                                                     | Wall           |
| Colour / Finish                                                                                                       | Textured White |
| Heating Attributes                                                                                                    |                |
| Bar Arrangement                                                                                                       | 6*4*3          |
| Number of Bars                                                                                                        | 13             |
| Radiator Diameter (Ø)                                                                                                 | 0              |
| RAL#                                                                                                                  | 9016           |
| Bar Diameter (Ø)                                                                                                      | 0              |
| BTU @ 60°C                                                                                                            | 2286           |
| Thermal Output @ 60°C (WATT's)                                                                                        | 670            |
| Element installation compatible                                                                                       | YES            |
| Water Content Volume                                                                                                  | 0              |
| Max Projection (mm)                                                                                                   | 124            |
| Selected element must not exceed the maximum BTU / Watt out put of the product Seek advice from a competent installer |                |
| First Fix Dimensions                                                                                                  |                |
| Pipe Centres C1 (mm)                                                                                                  | 454            |
| Pipe Centres C2 (mm)                                                                                                  | 83             |