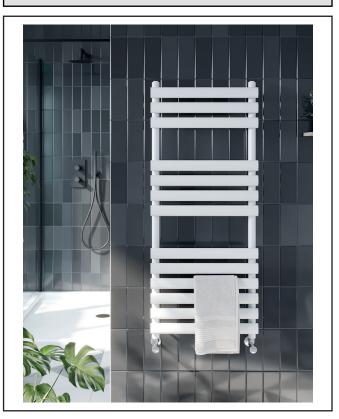

## PRODUCT DATA SHEET Instyle Towel Rail 500 X 1200

Product Code: INST1200-500-W

| Product Name                | INST1200-500-W           |
|-----------------------------|--------------------------|
| Product Decription          | Instyle 1200 x 500 White |
| Product Transportation      |                          |
| Barcode                     | 5060964930718            |
| Contry of origin            | TURK                     |
| Commodity code              | 7322190000               |
| Product Mesurements         |                          |
| Product Weight (KG)         | 0                        |
| Product Width (mm)          | 500                      |
| Product Height (mm)         | 1200                     |
| Product Depth (mm)          | 0                        |
| Product Length (mm)         | 0                        |
| Primary Packed Measurements |                          |
| Packaged Weight             | 12.3                     |
| Packed Length               | 1220                     |
| Packed Width                | 460                      |
| Packed Height               | 830                      |
| Packaging Weights           |                          |
| Card (kg)                   |                          |
| Paper (g)                   |                          |
| Wood (kg)                   |                          |
| Plastic (kg)                |                          |
| Compliance DOP              |                          |

| General Information                                                                                                   |                |
|-----------------------------------------------------------------------------------------------------------------------|----------------|
| Construction Material                                                                                                 | Steel          |
| Installation type                                                                                                     | Wall           |
| Colour / Finish                                                                                                       | Textured White |
| Heating Attributes                                                                                                    |                |
| Bar Arrangement                                                                                                       | 6*4*3          |
| Number of Bars                                                                                                        | 13             |
| Radiator Diameter (Ø)                                                                                                 | 0              |
| RAL#                                                                                                                  | 9016           |
| Bar Diameter (Ø)                                                                                                      | 0              |
| BTU @ 60°C                                                                                                            | 2286           |
| Thermal Output @ 60°C (WATT's)                                                                                        | 670            |
| Element installation compatible                                                                                       | YES            |
| Water Content Volume                                                                                                  | 0              |
| Max Projection (mm)                                                                                                   | 124            |
| Selected element must not exceed the maximum BTU / Watt out put of the product Seek advice from a competent installer |                |
| First Fix Dimensions                                                                                                  |                |
| Pipe Centres C1 (mm)                                                                                                  | 454            |
| Pipe Centres C2 (mm)                                                                                                  | 83             |