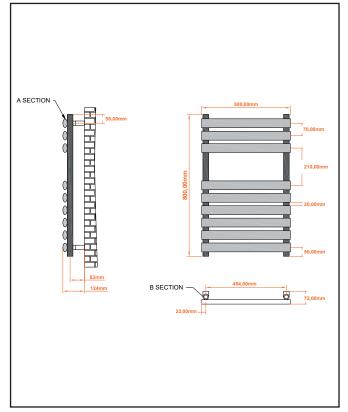

| General Information                                                                                                   |        |
|-----------------------------------------------------------------------------------------------------------------------|--------|
| Construction Material                                                                                                 | Steel  |
| Installation type                                                                                                     | Wall   |
| Colour / Finish                                                                                                       | Chrome |
| Heating Attributes                                                                                                    |        |
| Bar Arrangement                                                                                                       | 6*3    |
| Number of Bars                                                                                                        | 9      |
| Radiator Diameter (Ø)                                                                                                 | 0      |
| RAL#                                                                                                                  | Chrome |
| Bar Diameter (Ø)                                                                                                      | 0      |
| BTU @ 60°C                                                                                                            | 1068   |
| Thermal Output @ 60°C (WATT's)                                                                                        | 313    |
| Element installation compatible                                                                                       | YES    |
| Water Content Volume                                                                                                  | 4.9    |
| Max Projection (mm)                                                                                                   | 124    |
| Selected element must not exceed the maximum BTU / Watt out put of the product Seek advice from a competent installer |        |
| First Fix Dimensions                                                                                                  |        |
| Pipe Centres C1 (mm)                                                                                                  | 454    |
| Pipe Centres C2 (mm)                                                                                                  | 83     |