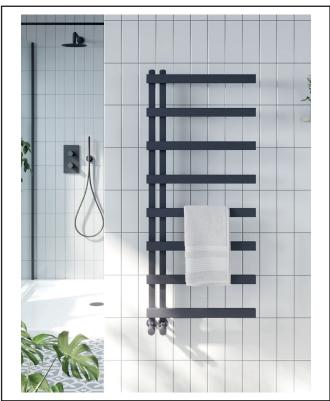

# Irani Towel Rail 500 X 1150

Product Code: IRAN1150-500-A

**Product Decription** 

Contry of origin

Commodity code **Product Mesurements** Product Weight (KG) Product Width (mm)

Product Height (mm) Product Depth (mm)

| IRAN1150-500-A                       |     |
|--------------------------------------|-----|
| Irani 1150 x 500 Textured Anthracite |     |
|                                      |     |
| 5060964930589                        |     |
| TURK                                 |     |
| 7322190000                           |     |
|                                      |     |
| 0                                    |     |
| 500                                  |     |
| 1150                                 |     |
| 115                                  |     |
| 0                                    |     |
|                                      |     |
| 11.2                                 |     |
| 1170                                 |     |
| 460                                  |     |
| 830                                  |     |
|                                      | 118 |
| 0                                    |     |
| 0                                    |     |
| 0                                    |     |
| 0                                    | 100 |
| 0                                    |     |
|                                      |     |