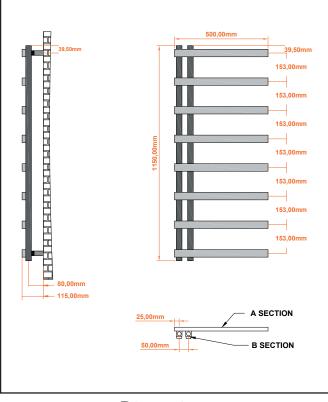

| General Information                                                                                                   |                            |  |
|-----------------------------------------------------------------------------------------------------------------------|----------------------------|--|
| Construction Material                                                                                                 | Steel                      |  |
| Installation type                                                                                                     | Wall                       |  |
| Colour / Finish                                                                                                       | Textured Carbon Anthracite |  |
| Heating Attributes                                                                                                    |                            |  |
| Bar Arrangement                                                                                                       | 8                          |  |
| Number of Bars                                                                                                        | 8                          |  |
| Radiator Diameter (Ø)                                                                                                 | 115                        |  |
| RAL#                                                                                                                  | 7946                       |  |
| Bar Diameter (Ø)                                                                                                      | 40*20                      |  |
| BTU @ 60°C                                                                                                            | 1446                       |  |
| Thermal Output @ 60°C (WATT's)                                                                                        | 424                        |  |
| Element installation compatible                                                                                       | YES                        |  |
| Water Content Volume                                                                                                  | 4.2                        |  |
| Max Projection (mm)                                                                                                   | 115                        |  |
| Selected element must not exceed the maximum BTU / Watt out put of the product Seek advice from a competent installer |                            |  |
| First Fix Dimensions                                                                                                  |                            |  |
| Pipe Centres C1 (mm)                                                                                                  | 80                         |  |
| Pipe Centres C2 (mm)                                                                                                  | 80                         |  |

### LIFETIME GUARANTEE

We are confident in our products and we want our customer to be, we proudly give a lifetime guarantee on our taps and showers, further details can be found on our website.

**Dimensions** (measurements in mm)