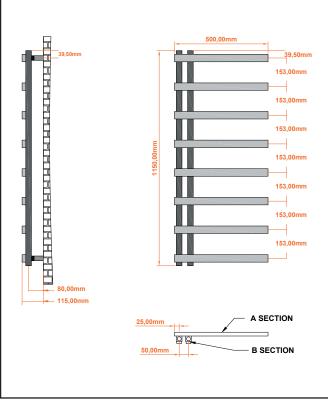

| IRAN1150-500-W                  | - |
|---------------------------------|---|
| Irani 1150 x 500 Textured White | - |
|                                 | - |
|                                 | - |
| 5060964930572                   |   |
| TURK                            |   |
| 7322190000                      |   |
|                                 |   |
| 0                               |   |
| 500                             |   |
| 1150                            |   |
| 115                             |   |
| 0                               |   |
|                                 |   |
| 11.2                            |   |
| 1170                            |   |
| 460                             |   |
| 830                             |   |
|                                 |   |
|                                 |   |
|                                 |   |
|                                 |   |
|                                 |   |
|                                 |   |
|                                 | - |

| T lastic (Rg)                                                                                                         |                |  |
|-----------------------------------------------------------------------------------------------------------------------|----------------|--|
| Compliance DOP                                                                                                        |                |  |
|                                                                                                                       |                |  |
| General Information                                                                                                   |                |  |
| Construction Material                                                                                                 | Steel          |  |
| Installation type                                                                                                     | Wall           |  |
| Colour / Finish                                                                                                       | Textured White |  |
| Heating Attributes                                                                                                    |                |  |
| Bar Arrangement                                                                                                       | 8              |  |
| Number of Bars                                                                                                        | 8              |  |
| Radiator Diameter (Ø)                                                                                                 | 115            |  |
| RAL#                                                                                                                  | 9016           |  |
| Bar Diameter (Ø)                                                                                                      | 40*20          |  |
| BTU @ 60°C                                                                                                            | 1446           |  |
| Thermal Output @ 60°C (WATT's)                                                                                        | 424            |  |
| Element installation compatible                                                                                       | YES            |  |
| Water Content Volume                                                                                                  | 4.2            |  |
| Max Projection (mm)                                                                                                   | 115            |  |
| Selected element must not exceed the maximum BTU / Watt out put of the product Seek advice from a competent installer |                |  |
| First Fix Dimensions                                                                                                  |                |  |
| Pipe Centres C1 (mm)                                                                                                  | 50             |  |
| Pipe Centres C2 (mm)                                                                                                  | 80             |  |
|                                                                                                                       |                |  |