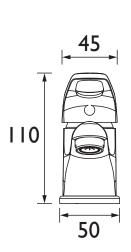

#### Product Certifications:

| Specification                     |  |  |  |  |  |  |
|-----------------------------------|--|--|--|--|--|--|
| Bathroom Taps                     |  |  |  |  |  |  |
| Brass                             |  |  |  |  |  |  |
| Deck Mounted                      |  |  |  |  |  |  |
| Lever Handle                      |  |  |  |  |  |  |
| 1/2" BSP Flexible Tails           |  |  |  |  |  |  |
| M24 Aerator                       |  |  |  |  |  |  |
| 1                                 |  |  |  |  |  |  |
| 35mm Single Lever Cartridge       |  |  |  |  |  |  |
| Suitable for all plumbing systems |  |  |  |  |  |  |
| 0.2 bar                           |  |  |  |  |  |  |
| 5.0 bar                           |  |  |  |  |  |  |
| 60°C                              |  |  |  |  |  |  |
| 10 bar                            |  |  |  |  |  |  |
| Single Flow                       |  |  |  |  |  |  |
| No                                |  |  |  |  |  |  |
|                                   |  |  |  |  |  |  |