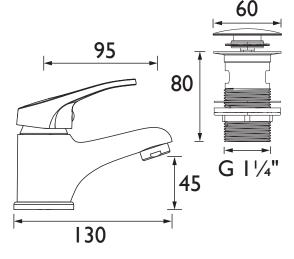

#### Product Certifications:

| Specification                     |  |  |  |  |  |  |
|-----------------------------------|--|--|--|--|--|--|
| Bathroom Taps                     |  |  |  |  |  |  |
| Brass                             |  |  |  |  |  |  |
| Deck Mounted                      |  |  |  |  |  |  |
| Lever Handle                      |  |  |  |  |  |  |
| 1/2" BSP Flexible Tails           |  |  |  |  |  |  |
| M24 Aerator                       |  |  |  |  |  |  |
| 1                                 |  |  |  |  |  |  |
| 35mm Single Lever Cartridge       |  |  |  |  |  |  |
| Suitable for all plumbing systems |  |  |  |  |  |  |
| 0.2 bar                           |  |  |  |  |  |  |
| 5.0 bar                           |  |  |  |  |  |  |
| 60°C                              |  |  |  |  |  |  |
| 10 bar                            |  |  |  |  |  |  |
| Single Flow                       |  |  |  |  |  |  |
| No                                |  |  |  |  |  |  |
|                                   |  |  |  |  |  |  |