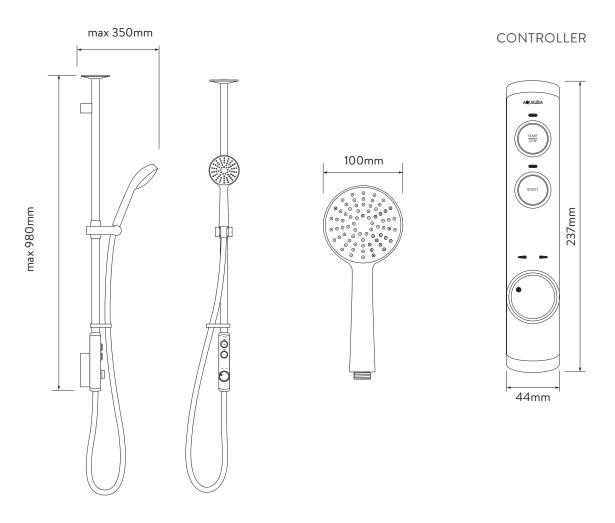

#### **DIMENSIONAL DRAWINGS**

### TECHNICAL SPECIFICATIONS

| Minimum pressure requirements                     | 1 bar                                                                                                           |
|---------------------------------------------------|-----------------------------------------------------------------------------------------------------------------|
| Maximum pressure requirements                     | 7 bar                                                                                                           |
| Aqualisa SmartValve™ inlet fitting connections    | 15mm push fit                                                                                                   |
| Valve inlet centres                               | 48mm                                                                                                            |
| Inlet supply positions                            | Hot right, cold left                                                                                            |
| Aqualisa SmartValve™ outlet fitting connection    | 15mm push fit                                                                                                   |
| Permissible Aqualisa SmartValve™ sitting location | Loft, airing cupboard, under bath                                                                               |
| Supply temperature                                | Cold inlet temperature 1°C (minimum) Cold inlet temperature 15°C (maximum) Hot inlet temperature 65°C (maximum) |
| Water system                                      | HP / Combi / Boosted gravity                                                                                    |
| Features                                          | One touch start/stop control                                                                                    |
|                                                   | LED display indicates when pre-selected temperature has been reached                                            |
|                                                   | Compatible with wired remote control                                                                            |
|                                                   | Boost button for enhanced flow                                                                                  |
|                                                   | Wi-Fi & App compatible – control your product with your smart phone and smart home device e.g. Alexa, Google    |
|                                                   | App functions include start/stop, shower timer, user dashboard, usage tracker and help & support                |
|                                                   | Aqualisa SmartValve TM                                                                                          |
| Colour                                            | Chrome                                                                                                          |
| Guarantee period                                  | 5-year guarantee – shower unit                                                                                  |
|                                                   | 2-year guarantee – shower head and kit                                                                          |
| Approvals                                         | CE Marking                                                                                                      |