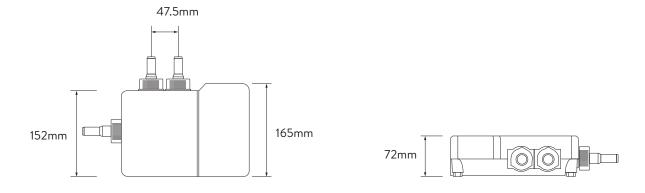

#### **DIMENSIONAL DRAWINGS**

### TECHNICAL SPECIFICATIONS

| Minimum pressure requirements                     | 1 bar                                                                                                           |
|---------------------------------------------------|-----------------------------------------------------------------------------------------------------------------|
| Maximum pressure requirements                     | 7 bar                                                                                                           |
| Aqualisa SmartValve™ inlet fitting connections    | 15mm push fit                                                                                                   |
| Valve inlet centres                               | 48mm                                                                                                            |
| Inlet supply positions                            | Hot right, cold left                                                                                            |
| Aqualisa SmartValve™ outlet fitting connection    | 15mm push fit                                                                                                   |
| Permissible Aqualisa SmartValve™ sitting location | Loft, airing cupboard, under bath                                                                               |
| Supply temperature                                | Cold inlet temperature 1°C (minimum) Cold inlet temperature 15°C (maximum) Hot inlet temperature 65°C (maximum) |
| Water system                                      | HP / Combi / Boosted gravity                                                                                    |
| Features                                          | One touch start/stop control                                                                                    |
|                                                   | LED display indicates when pre-selected temperature has been reached                                            |
|                                                   | Compatible with wired remote control                                                                            |
|                                                   | Boost button for enhanced flow                                                                                  |
|                                                   | Wi-Fi & App compatible – control your product with your smart phone and smart home device e.g. Alexa, Google    |
|                                                   | App functions include start/stop, shower timer, user dashboard, usage tracker and help & support                |
|                                                   | Aqualisa SmartValve TM                                                                                          |
| Colour                                            | Chrome                                                                                                          |
| Guarantee period                                  | 5-year guarantee – shower unit                                                                                  |
|                                                   | 2-year guarantee – shower head and kit                                                                          |
| Approvals                                         | CE Marking                                                                                                      |