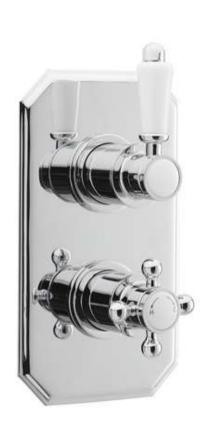

## TECHNICAL DATA SHEET

ROXOR

Sales Code: ITY316

**Description:** Traditional Twin Conc Thermo Valve

| Product Dimensions               |                                 |           |
|----------------------------------|---------------------------------|-----------|
| Length (mm):                     |                                 |           |
| Width (mm):                      | 120                             |           |
| Height (mm):                     | 210                             |           |
| Depth (mm):                      | 135                             |           |
| Nett Weight (kg):                | 2.74                            |           |
| Packaging Dimensions             |                                 |           |
| Length (mm):                     | 250                             |           |
| Width (mm):                      | 240                             |           |
| Height (mm):                     | 110                             |           |
| Gross Weight (kg):               | 2.74                            |           |
| Packaging Data                   |                                 |           |
| Box Colour:                      | White Cardboard Box             |           |
| Box Qty:                         | 0                               |           |
| Label Size:                      | 0 x 0                           |           |
| Label Size.                      | White Label                     |           |
| Label Qty:                       | 0                               |           |
| ~~~~                             |                                 |           |
| Outer Box Dimensions (If A       | Applicable)                     |           |
| Length (mm):                     |                                 |           |
| Width (mm):                      | 340                             |           |
| Height (mm):                     | 180                             |           |
| Depth (mm):                      | 370                             |           |
| Gross Weight (kg):               | 16                              |           |
| Barcode:                         | 5055146196686                   |           |
| Product Details                  |                                 |           |
| Country of Origin:               | United Kingdom                  |           |
| Fitting Instruction:             | Yes                             |           |
| Product Material:                | Brass/ABS                       |           |
| Mount Type:                      | Wall                            |           |
| Outlet Elbow Supplied:           | No                              |           |
| Easy Clean:                      | Not Applicable                  |           |
| Head Included:                   | No                              |           |
| Handset Included:                | No                              |           |
| Body Jets Included:              | Not Applicable                  |           |
| No of Body Jets:                 | Not Applicable                  |           |
| Operating Pressure (bar):        | 0.1                             |           |
| Valve/Cartridge Type:            | 1/4 Turn Ceramic Disc           |           |
| Flow Rates (L/min): 0.1 bar: 5.5 | 0.5 bar: 14 1 bar: 20 2 bar: 29 | 3 bar: 44 |
| TMV2 Approved: No                | Approval No: N/A                |           |
| TMV3 Approved: No                | Approval No: N/A                |           |
| WRAS Approved: Yes               | Approval No: 2204707            |           |
| Head Function:                   | Not Applicable                  |           |
| Handset Function:                | Not Applicable                  |           |
| Body Jet Info:                   | Not Applicable                  |           |
| Pipe Size:                       | 15 mm (1/2" Bsp)                |           |
| Pipe Centres:                    | N/A                             |           |
| Colour/Finish:                   | Chrome                          |           |
| Hose Included:                   | Not Applicable                  |           |
| No. of Outlets:                  | 1                               |           |