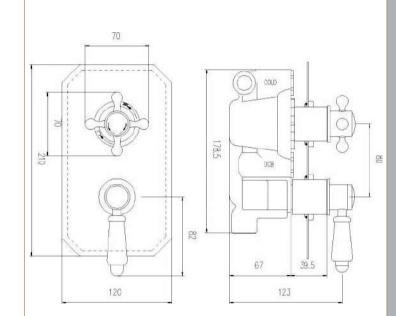

## TECHNICAL DATA SHEET

ROXOR

Sales Code: ITY316

**Description:** Traditional Twin Conc Thermo Valve

| Product Dimensions               |                                 |           |
|----------------------------------|---------------------------------|-----------|
| Length (mm):                     |                                 |           |
| Width (mm):                      | 120                             |           |
| Height (mm):                     | 210                             |           |
| Depth (mm):                      | 135                             |           |
| Nett Weight (kg):                | 2.74                            |           |
| Packaging Dimensions             |                                 |           |
| Length (mm):                     | 250                             |           |
| Width (mm):                      | 240                             |           |
| Height (mm):                     | 110                             |           |
| Gross Weight (kg):               | 2.74                            |           |
| Packaging Data                   |                                 |           |
| Box Colour:                      | White Cardboard Box             |           |
| Box Qty:                         | 0                               |           |
| Label Size:                      | 0 x 0                           |           |
| Label Size.                      | White Label                     |           |
| Label Qty:                       | 0                               |           |
| ~~~~                             |                                 |           |
| Outer Box Dimensions (If A       | Applicable)                     |           |
| Length (mm):                     |                                 |           |
| Width (mm):                      | 340                             |           |
| Height (mm):                     | 180                             |           |
| Depth (mm):                      | 370                             |           |
| Gross Weight (kg):               | 16                              |           |
| Barcode:                         | 5055146196686                   |           |
| Product Details                  |                                 |           |
| Country of Origin:               | United Kingdom                  |           |
| Fitting Instruction:             | Yes                             |           |
| Product Material:                | Brass/ABS                       |           |
| Mount Type:                      | Wall                            |           |
| Outlet Elbow Supplied:           | No                              |           |
| Easy Clean:                      | Not Applicable                  |           |
| Head Included:                   | No                              |           |
| Handset Included:                | No                              |           |
| Body Jets Included:              | Not Applicable                  |           |
| No of Body Jets:                 | Not Applicable                  |           |
| Operating Pressure (bar):        | 0.1                             |           |
| Valve/Cartridge Type:            | 1/4 Turn Ceramic Disc           |           |
| Flow Rates (L/min): 0.1 bar: 5.5 | 0.5 bar: 14 1 bar: 20 2 bar: 29 | 3 bar: 44 |
| TMV2 Approved: No                | Approval No: N/A                |           |
| TMV3 Approved: No                | Approval No: N/A                |           |
| WRAS Approved: Yes               | Approval No: 2204707            |           |
| Head Function:                   | Not Applicable                  |           |
| Handset Function:                | Not Applicable                  |           |
| Body Jet Info:                   | Not Applicable                  |           |
| Pipe Size:                       | 15 mm (1/2" Bsp)                |           |
| Pipe Centres:                    | N/A                             |           |
| Colour/Finish:                   | Chrome                          |           |
| Hose Included:                   | Not Applicable                  |           |
| No. of Outlets:                  | 1                               |           |