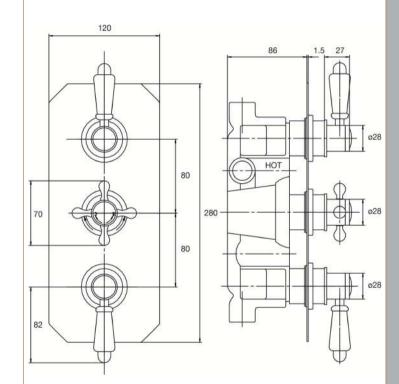

## TECHNICAL DATA SHEET

ROXOR

**Description:** Triple Concealed Thermo Valve

| Product Dimensions               |                                             |
|----------------------------------|---------------------------------------------|
| Length (mm):                     |                                             |
| Width (mm):                      | 120                                         |
| Height (mm):                     | 280                                         |
| Depth (mm):                      | 135                                         |
| Nett Weight (kg):                | 3.86                                        |
| Packaging Dimensions             |                                             |
| Length (mm):                     | 320                                         |
| Width (mm):                      | 250                                         |
| Height (mm):                     | 110                                         |
| Gross Weight (kg):               | 3.86                                        |
| Packaging Data                   |                                             |
| Box Colour:                      | White Cardboard Box                         |
| Box Qty:                         | 0                                           |
| Label Size:                      | 0 x 0                                       |
| Label Colour:                    | White Label                                 |
| Label Qty:                       | 0                                           |
| Outer Box Dimensions (If         | Applicable)                                 |
| Length (mm):                     |                                             |
| Width (mm):                      | 525                                         |
| Height (mm):                     | 370                                         |
| Depth (mm):                      | 350                                         |
| Gross Weight (kg):               | 23                                          |
| Barcode:                         | 5055369030804                               |
| Product Details                  |                                             |
| Country of Origin:               | United Kingdom                              |
| Fitting Instruction:             | Yes                                         |
| Product Material:                | Brass/ABS                                   |
| Mount Type:                      | Wall                                        |
| Outlet Elbow Supplied:           | No                                          |
| Easy Clean:                      | Not Applicable                              |
| Head Included:                   | No                                          |
| Handset Included:                | No                                          |
| Body Jets Included:              | Not Applicable                              |
| No of Body Jets:                 | Not Applicable                              |
| Operating Pressure (bar):        | 0.1                                         |
| Valve/Cartridge Type:            | 1/4 Turn Ceramic Disc                       |
| Flow Rates (L/min): 0.1 bar: 5.5 | 6 0.5 bar: 14 1 bar: 20 2 bar: 29 3 bar: 44 |
| TMV2 Approved: No                | Approval No: N/A                            |
| TMV3 Approved: No                | Approval No: N/A                            |
| WRAS Approved: Yes               | Approval No: 2204707                        |
| Head Function:                   | Not Applicable                              |
| Handset Function:                | Not Applicable                              |
| Body Jet Info:                   | Not Applicable                              |
| Pipe Size:                       | 15 mm (1/2" Bsp)                            |
| Pipe Centres:                    | N/A                                         |
| Colour/Finish:                   | Chrome                                      |
| Hose Included:                   | Not Applicable                              |
| No. of Outlets:                  | 2                                           |