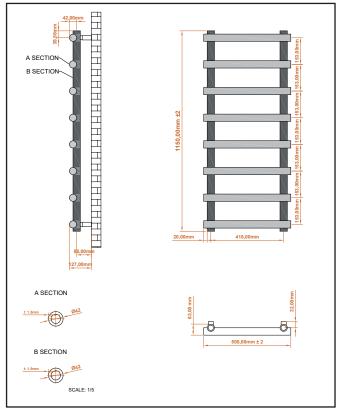

| Product Name                | IZEM1150-500-A             |  |
|-----------------------------|----------------------------|--|
| Product Decription          | IZEM 1150 x 500 Anthracite |  |
| Product Transportation      |                            |  |
| Barcode                     | 5060964930527              |  |
| Contry of origin            | TURK                       |  |
| Commodity code              | 7322190000                 |  |
| Product Mesurements         |                            |  |
| Product Weight (KG)         |                            |  |
| Product Width (mm)          | 500                        |  |
| Product Height (mm)         | 1150                       |  |
| Product Depth (mm)          | 63                         |  |
| Product Length (mm)         |                            |  |
| Primary Packed Measurements |                            |  |
| Packaged Weight             | 11.7                       |  |
| Packed Length               | 1170                       |  |
| Packed Width                | 460                        |  |
| Packed Height               | 830                        |  |
| Packaging Weights           |                            |  |
| Card (kg)                   |                            |  |
| Paper (g)                   |                            |  |
| Wood (kg)                   |                            |  |
| Plastic (kg)                |                            |  |
| Compliance DOP              | HBDOCH142                  |  |

| Compilance DOP                                                                                                        | HBDOCH142                  |
|-----------------------------------------------------------------------------------------------------------------------|----------------------------|
|                                                                                                                       |                            |
| General Information                                                                                                   |                            |
| Construction Material                                                                                                 | Steel                      |
| Installation type                                                                                                     | Wall                       |
| Colour / Finish                                                                                                       | Textured Carbon Anthracite |
| Heating Attributes                                                                                                    |                            |
| Bar Arrangement                                                                                                       | 8                          |
| Number of Bars                                                                                                        | 8                          |
| Radiator Diameter (Ø)                                                                                                 | 63                         |
| RAL#                                                                                                                  | 7946                       |
| Bar Diameter (Ø)                                                                                                      | 42                         |
| BTU @ 60°C                                                                                                            | 1784                       |
| Thermal Output @ 60°C (WATT's)                                                                                        | 523                        |
| Element installation compatible                                                                                       | YES                        |
| Water Content Volume                                                                                                  | 7.5                        |
| Projection (mm)                                                                                                       | 127                        |
| Selected element must not exceed the maximum BTU / Watt out put of the product Seek advice from a competent installer |                            |
| First Fix Dimensions                                                                                                  |                            |
| Pipe Centres C1 (mm)                                                                                                  | 418                        |
| Pipe Centres C2 (mm)                                                                                                  | 85                         |