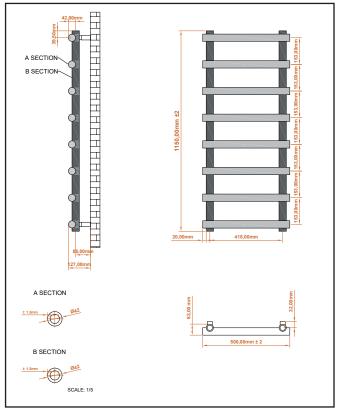

| General Information                                                                                                   |        |  |
|-----------------------------------------------------------------------------------------------------------------------|--------|--|
| Construction Material                                                                                                 | Steel  |  |
| Installation type                                                                                                     | Wall   |  |
| Colour / Finish                                                                                                       | Chrome |  |
| Heating Attributes                                                                                                    |        |  |
| Bar Arrangement                                                                                                       | 8      |  |
| Number of Bars                                                                                                        | 8      |  |
| Radiator Diameter (Ø)                                                                                                 | 63     |  |
| RAL#                                                                                                                  | Chrome |  |
| Bar Diameter (Ø)                                                                                                      | 42     |  |
| BTU @ 60°C                                                                                                            | 1211   |  |
| Thermal Output @ 60°C (WATT's)                                                                                        | 355    |  |
| Element installation compatible                                                                                       | YES    |  |
| Water Content Volume                                                                                                  | 7.5    |  |
| Max Projection (mm)                                                                                                   | 127    |  |
| Selected element must not exceed the maximum BTU / Watt out put of the product Seek advice from a competent installer |        |  |
| First Fix Dimensions                                                                                                  |        |  |

418

85

| II. |  |
|-----|--|
|     |  |
|     |  |
|     |  |
|     |  |
|     |  |
|     |  |

Pipe Centres C1 (mm)
Pipe Centres C2 (mm)

#### LIFETIME GUARANTEE

We are confident in our products and we want our customer to be, we proudly give a lifetime guarantee on our taps and showers, further details can be found on our website.

Dimensions (measurements in mm)