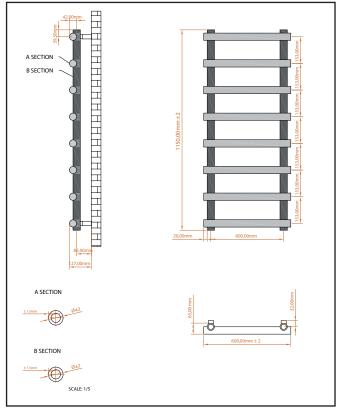

| Product Name                | IZEM1150-600-A             |
|-----------------------------|----------------------------|
| Product Decription          | IZEM 1150 x 600 Anthracite |
| Product Transportation      |                            |
| Barcode                     | 5060964930534              |
| Contry of origin            | TURK                       |
| Commodity code              | 7322190000                 |
| Product Mesurements         |                            |
| Product Weight (KG)         |                            |
| Product Width (mm)          | 600                        |
| Product Height (mm)         | 1150                       |
| Product Depth (mm)          | 63                         |
| Product Length (mm)         |                            |
| Primary Packed Measurements |                            |
| Packaged Weight             | 13                         |
| Packed Length               | 1170                       |
| Packed Width                | 460                        |
| Packed Height               | 830                        |
| Packaging Weights           |                            |
| Card (kg)                   |                            |
| Paper (g)                   |                            |
| Wood (kg)                   |                            |
| Plastic (kg)                |                            |
| Compliance DOP              | HBDOCH145                  |
|                             |                            |

| General Information                                                                                                   |                            |
|-----------------------------------------------------------------------------------------------------------------------|----------------------------|
| Construction Material                                                                                                 | Steel                      |
| Installation type                                                                                                     | Wall                       |
| Colour / Finish                                                                                                       | Textured Carbon Anthracite |
| Heating Attributes                                                                                                    |                            |
| Bar Arrangement                                                                                                       | 8                          |
| Number of Bars                                                                                                        | 8                          |
| Radiator Diameter (Ø)                                                                                                 | 63                         |
| RAL#                                                                                                                  | 7946                       |
| Bar Diameter (Ø)                                                                                                      | 42                         |
| BTU @ 60°C                                                                                                            | 2009                       |
| Thermal Output @ 60°C (WATT's)                                                                                        | 589                        |
| Element installation compatible                                                                                       | YES                        |
| Water Content Volume                                                                                                  | 8.5                        |
| Max Projection (mm)                                                                                                   | 127                        |
| Selected element must not exceed the maximum BTU / Watt out put of the product Seek advice from a competent installer |                            |
| First Fix Dimensions                                                                                                  |                            |
| Pipe Centres C1 (mm)                                                                                                  | 518                        |
| Pipe Centres C2 (mm)                                                                                                  | 85                         |