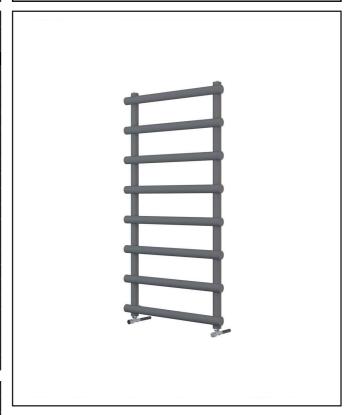

# Izem Towel Radiator - 600 X 1150

Product Code: IZEM1150-600-A

| General Information                                                                                                   |                            |
|-----------------------------------------------------------------------------------------------------------------------|----------------------------|
| Construction Material                                                                                                 | Steel                      |
| Installation type                                                                                                     | Wall                       |
| Colour / Finish                                                                                                       | Textured Carbon Anthracite |
| Heating Attributes                                                                                                    |                            |
| Bar Arrangement                                                                                                       | 8                          |
| Number of Bars                                                                                                        | 8                          |
| Radiator Diameter (Ø)                                                                                                 | 63                         |
| RAL#                                                                                                                  | 7946                       |
| Bar Diameter (Ø)                                                                                                      | 42                         |
| BTU @ 60°C                                                                                                            | 2009                       |
| Thermal Output @ 60°C (WATT's)                                                                                        | 589                        |
| Element installation compatible                                                                                       | YES                        |
| Water Content Volume                                                                                                  | 8.5                        |
| Max Projection (mm)                                                                                                   | 127                        |
| Selected element must not exceed the maximum BTU / Watt out put of the product Seek advice from a competent installer |                            |
| First Fix Dimensions                                                                                                  |                            |
| Pipe Centres C1 (mm)                                                                                                  | 518                        |
| Pipe Centres C2 (mm)                                                                                                  | 85                         |